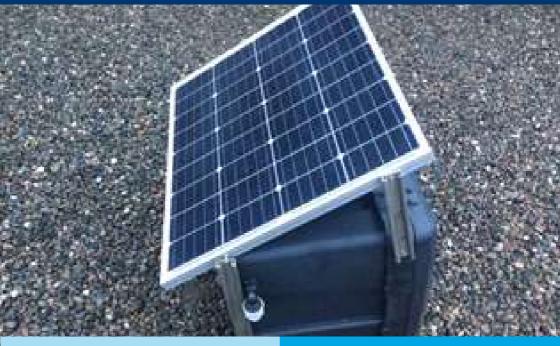

## ARDO 200 WATT SOLAR PUMP

| 200 WATT SOLAR PANEL                                                                         | ● ۶ ● 115 AH LEISURE BATTERY                                    |
|----------------------------------------------------------------------------------------------|-----------------------------------------------------------------|
| 20 AMP CONTROLLER TO<br>REGULATE CHARGE TO<br>BATTERY                                        | PRESSURE VESSEL AND<br>GAUGE                                    |
| PUMP CAPABLE OF PUMPING<br>6 GALLONS OF WATER PER<br>MINUTE WITH A MAX<br>PRESSURE OF 50 PSI | MADE IN RECYCLED PLASTIC<br>OR A GALVANISED BOX                 |
| INTEGRATED PRESSURE/<br>DEMAND SWITCH                                                        | MOUNTED ON A RECYCLED<br>PLASTIC PALLET FOR EASE<br>OF MOVEMENT |

## ARDO 100 WATT SOLAR PUMP

| 100 WATT SOLAR PANEL                                                                           | ● ƒ ⊕ 80 AH LEISURE BATTERY                                     |
|------------------------------------------------------------------------------------------------|-----------------------------------------------------------------|
| 10 AMP CONTROLLER TO<br>REGULATE CHARGE TO<br>BATTERY                                          | PRESSURE VESSEL AND<br>GAUGE                                    |
| PUMP CAPABLE OF PUMPING<br>4.5 GALLONS OF WATER PER<br>MINUTE WITH A MAX<br>PRESSURE OF 40 PSI | MADE IN RECYCLED PLASTIC<br>OR A GALVANISED BOX                 |
| INTEGRATED PRESSURE/<br>DEMAND SWITCH                                                          | MOUNTED ON A RECYCLED<br>PLASTIC PALLET FOR EASE<br>OF MOVEMENT |