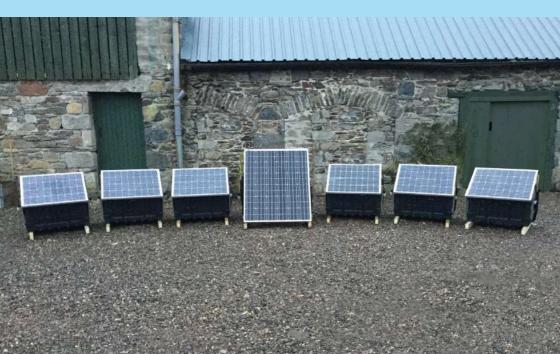

Ardo Water Solutions are an independent business specialising in water solutions and solar powered water pumps run solely by Water Technician, Peter Thorp.

All of the solar powered water pumps are made to order and come in a range of materials to suit your individual needs.

The pumps can also be made in many sizes, ranging from 100 Watt to 400 Watt.

On delivery they will be ready to install with minimal effort.