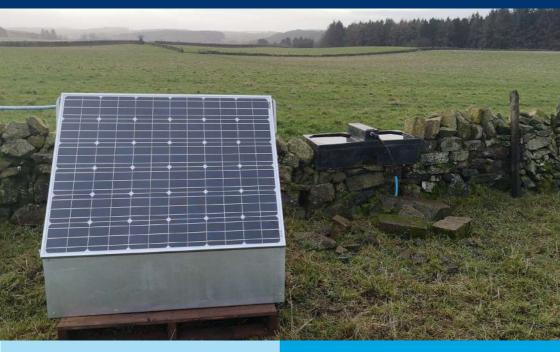

## ARDO 200 WATT SOLAR PUMP

| 200 WATT SOLAR PANEL                                                                         | ● ۶ ● 115 AH LEISURE BATTERY                                    |
|----------------------------------------------------------------------------------------------|-----------------------------------------------------------------|
| 20 AMP CONTROLLER TO<br>REGULATE CHARGE TO<br>BATTERY                                        | PRESSURE VESSEL AND<br>GAUGE                                    |
| PUMP CAPABLE OF PUMPING<br>6 GALLONS OF WATER PER<br>MINUTE WITH A MAX<br>PRESSURE OF 50 PSI | MADE IN RECYCLED PLASTIC<br>OR A GALVANISED BOX                 |
| INTEGRATED PRESSURE/<br>DEMAND SWITCH                                                        | MOUNTED ON A RECYCLED<br>PLASTIC PALLET FOR EASE<br>OF MOVEMENT |

## ARDO 100 WATT SOLAR PUMP

| 100 WATT SOLAR PANEL                                                                           | ● ƒ ⊕ 80 AH LEISURE BATTERY                                     |
|------------------------------------------------------------------------------------------------|-----------------------------------------------------------------|
| 10 AMP CONTROLLER TO<br>REGULATE CHARGE TO<br>BATTERY                                          | PRESSURE VESSEL AND<br>GAUGE                                    |
| PUMP CAPABLE OF PUMPING<br>4.5 GALLONS OF WATER PER<br>MINUTE WITH A MAX<br>PRESSURE OF 40 PSI | MADE IN RECYCLED PLASTIC<br>OR A GALVANISED BOX                 |
| INTEGRATED PRESSURE/<br>DEMAND SWITCH                                                          | MOUNTED ON A RECYCLED<br>PLASTIC PALLET FOR EASE<br>OF MOVEMENT |