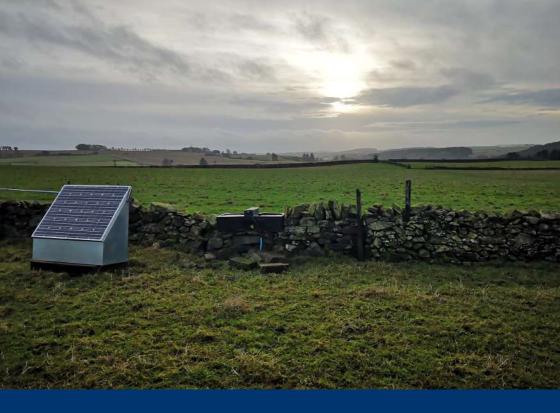

## ARDO 200 WATT SOLAR PUMP

| 200 WATT SOLAR PANEL                                                                         | ● ۶ ● 115 AH LEISURE BATTERY                                    |
|----------------------------------------------------------------------------------------------|-----------------------------------------------------------------|
| 20 AMP CONTROLLER TO<br>REGULATE CHARGE TO<br>BATTERY                                        | PRESSURE VESSEL AND<br>GAUGE                                    |
| PUMP CAPABLE OF PUMPING<br>6 GALLONS OF WATER PER<br>MINUTE WITH A MAX<br>PRESSURE OF 50 PSI | MADE IN RECYCLED PLASTIC<br>OR A GALVANISED BOX                 |
| INTEGRATED PRESSURE/<br>DEMAND SWITCH                                                        | MOUNTED ON A RECYCLED<br>PLASTIC PALLET FOR EASE<br>OF MOVEMENT |

## ARDO 100 WATT SOLAR PUMP

| 100 WATT SOLAR PANEL                                                                           | ● ƒ ⊕ 80 AH LEISURE BATTERY                                     |
|------------------------------------------------------------------------------------------------|-----------------------------------------------------------------|
| 10 AMP CONTROLLER TO<br>REGULATE CHARGE TO<br>BATTERY                                          | PRESSURE VESSEL AND<br>GAUGE                                    |
| PUMP CAPABLE OF PUMPING<br>4.5 GALLONS OF WATER PER<br>MINUTE WITH A MAX<br>PRESSURE OF 40 PSI | MADE IN RECYCLED PLASTIC<br>OR A GALVANISED BOX                 |
| INTEGRATED PRESSURE/<br>DEMAND SWITCH                                                          | MOUNTED ON A RECYCLED<br>PLASTIC PALLET FOR EASE<br>OF MOVEMENT |