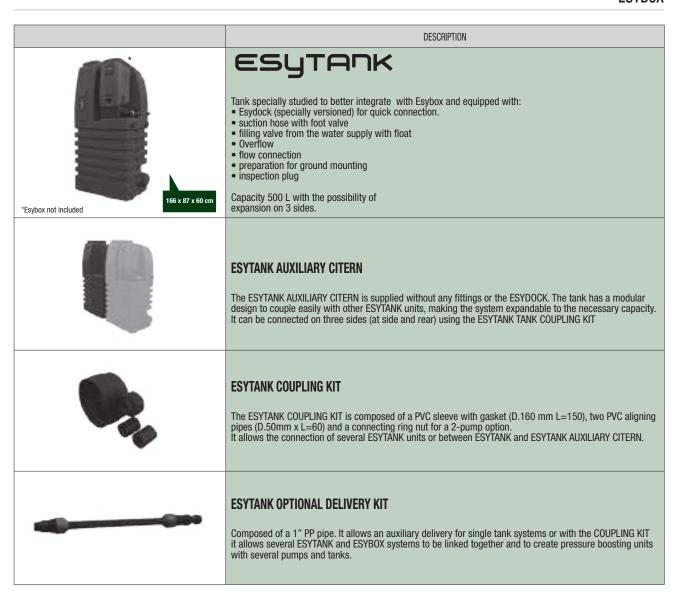

tion feet to ensure the same quietness as Esybox. 18 x 29 x 32 cm **WRAS** ESUTWIN Esytwin is the evolution of Esydock, of which maintains all the benefits, for the creation of two groups of pumps. Esytwin offers exceptional performance thanks to possibility of combined operation with a reduced size of 50% compared to any other equivalent traditional system. 23 x 75 x 35 cm **ESYTWIN DOUBLE CONNECTION KIT** 2" T suction and delivery manifold connection kit for the connection of 2 Esytwin and the creation of boosters with up to 4 Esybox. Suction and delivery manifold, each one consisting of: no. 2 x 1\*1/4 Nipples no. 2 x 1\*1/4 Nipples no. 3 x 2\*3-piece connectors no. 1 x 2\* female T connector



DELIVERY AND SUCTION FITTING 1" 1/4



68 x 29 x 35 cm



### **ACCESSORIES**

**ESYBOX** 





<sup>\*</sup> Provided to be wired