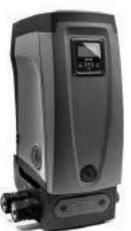

or connecting to the system. It incorporates anti vibration feet to ensure the same quietness as Esybox. 18 x 29 x 32 cm **WRAS** ESUTWIN Esytwin is the evolution of Esydock, of which maintains all the benefits, for the creation of two groups of pumps. Esytwin offers exceptional performance thanks to possibility of combined operation with a reduced size of 50% compared to any other equivalent traditional system. 23 x 75 x 35 cm **ESYTWIN DOUBLE CONNECTION KIT** 2" T suction and delivery manifold connection kit for the connection of 2 Esytwin and the creation of boosters with up to 4 Esybox. Suction and delivery manifold, each one consisting of: no. 2 x 1\*1/4 Nipples no. 2 x 1\*1/4 Nipples no. 3 x 2\*3-piece connectors no. 1 x 2\* female T connector



DELIVERY AND SUCTION FITTING 1" 1/4



68 x 29 x 35 cm



### **ACCESSORIES**

**ESYBOX** 





<sup>\*</sup> Provided to be wired