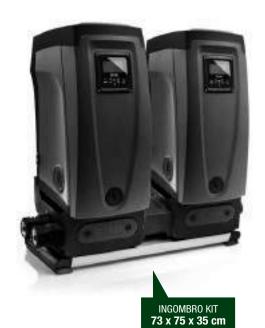

### DESCRIPTION **WRAS** ESYDOCK Thanks to the 4 plumbing configuration possibilities offers an 'installation even more rapid, easy and flexible. It is complete with all the interfaces required for connecting to the system. It incorporates anti vibration feet to ensure the same quietness as Esybox. 18 x 29 x 32 cm **WRAS** ESUTWIN Esytwin is the evolution of Esydock, of which maintains all the benefits, for the creation of two groups of pumps. Esytwin offers exceptional performance thanks to possibility of combined operation with a reduced size of 50% compared to any other equivalent traditional system. 23 x 75 x 35 cm **ESYTWIN DOUBLE CONNECTION KIT** 2" T suction and delivery manifold connection kit for the connection of 2 Esytwin and the creation of boosters with up to 4 Esybox. Suction and delivery manifold, each one consisting of: no. 2 x 1\*1/4 Nipples no. 2 x 1\*1/4 Nipples no. 3 x 2\*3-piece connectors no. 1 x 2\* female T connector