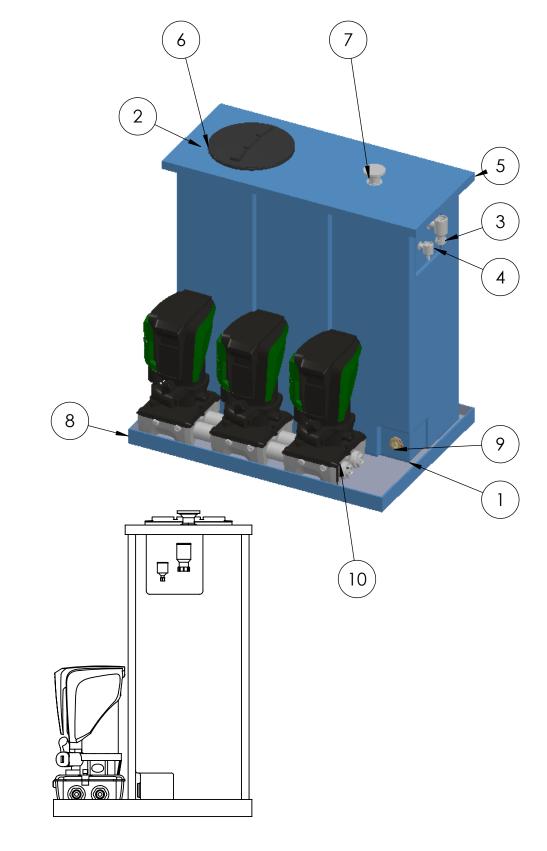

| ITEM<br>NO. | PART NUMBER                          | DESCRIPTION                      | QTY. |
|-------------|--------------------------------------|----------------------------------|------|
| 1           | DAB 1350 X 500 X 1500<br>PREINS TANK |                                  | 1    |
| 2           | 22mm Equilibrium<br>ValveSLDPRT      | Complete with copper float       | 1    |
| 3           | 1.5 Inch Overflow                    |                                  | 1    |
| 4           | 22mm Warning Pipe                    |                                  | 1    |
| 5           | DAB1000 Preins Lid                   | Ext Dims L/W/H 1520 x 670 x 50mm | 1    |
| 6           | 400 Round Hatch414                   |                                  | 1    |
| 7           | Screened Lid Vent                    |                                  | 1    |
| 8           | DAB CONDENCE TRAY 1550<br>X 1050     |                                  | 1    |
| 9           | 1.25 Inch Brass Essex                | Tank Connector                   | 1    |
| 10          | 3 ESYBOX MAX .stp                    |                                  | 1    |

## DAB1000P Esybox Max 3

All Provisions are shown in standard locations If required differently Please amend prior to order

I am signing to approve this drawing to progress my order into the build program I accept that I cannot cancel this order following my signature of approval