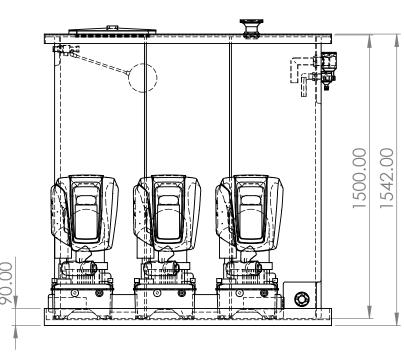

## DAB1000P Esybox Max 3

All Provisions are shown in standard locations If required differently Please amend prior to order

I am signing to approve this drawing to progress my order into the build program I accept that I cannot cancel this order following my signature of approval