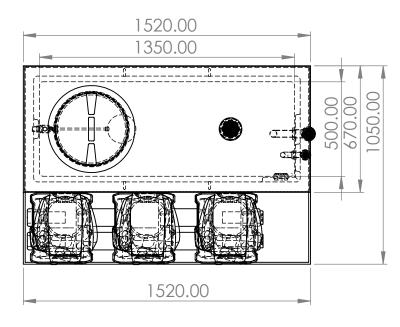

## DAB1000P Esybox Max 3

All Provisions are shown in standard locations If required differently Please amend prior to order

I am signing to approve this drawing to progress my order into the build program I accept that I cannot cancel this order following my signature of approval