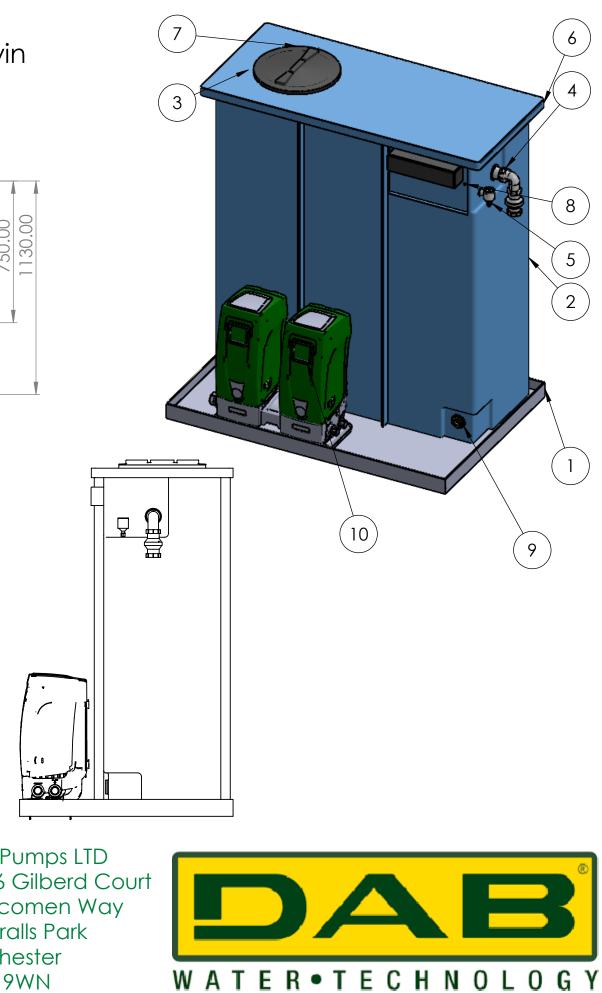

| ITEM NO. | PART NUMBER                     | DESCRIPTION                           | QTY. |
|----------|---------------------------------|---------------------------------------|------|
| 1        | Dab 1500<br>Condense Tray       | Ext Dims L/W/H 1670 x 1130 x<br>90mm  | 1    |
| 2        | DAB1512 Tank                    | Int Dims L/W/H 1500 x 560 x<br>1800mm | 1    |
| 3        | 25mm Equilibrium<br>Valve       | Complete with copper float            | 1    |
| 4        | 2 Inch Screened<br>Overflow     |                                       | 1    |
| 5        | 22mm Warning<br>Pipe            |                                       | 1    |
| 6        | DAB1500 Preins Lid              | Ext Dims L/W/H 1670 x 750 x 50mm      | 1    |
| 7        | 400 Round<br>Hatch414           |                                       | 1    |
| 8        | 400x95ABWEIR                    |                                       | 1    |
| 9        | 1.25 Inch Brass<br>Essex        | Tank Connector                        | 1    |
| 10       | KIT 2 E.sybox +<br>E.sytwin.stp |                                       | 1    |

## DAB1512AB + Esybox Twin

All Provisions are shown in standard locations If required differently Please amend prior to order I am signing to approve this drawing to progress my order into the build program I accept that I cannot cancel this order following my signature of approval