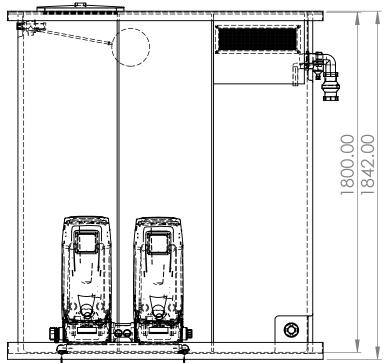

| ITEM NO. | PART NUMBER                     | DESCRIPTION                           | QTY. |
|----------|---------------------------------|---------------------------------------|------|
| 1        | Dab 1500<br>Condense Tray       | Ext Dims L/W/H 1670 x 1130 x<br>90mm  | 1    |
| 2        | DAB1512 Tank                    | Int Dims L/W/H 1500 x 560 x<br>1800mm | 1    |
| 3        | 25mm Equilibrium<br>Valve       | Complete with copper float            | 1    |
| 4        | 2 Inch Screened<br>Overflow     |                                       | 1    |
| 5        | 22mm Warning<br>Pipe            |                                       | 1    |
| 6        | DAB1500 Preins Lid              | Ext Dims L/W/H 1670 x 750 x 50mm      | 1    |
| 7        | 400 Round<br>Hatch414           |                                       | 1    |
| 8        | 400x95ABWEIR                    |                                       | 1    |
| 9        | 1.25 Inch Brass<br>Essex        | Tank Connector                        | 1    |
| 10       | KIT 2 E.sybox +<br>E.sytwin.stp |                                       | 1    |

## DAB1512AB + Esybox Twin

All Provisions are shown in standard locations If required differently Please amend prior to order I am signing to approve this drawing to progress my order into the build program I accept that I cannot cancel this order following my signature of approval