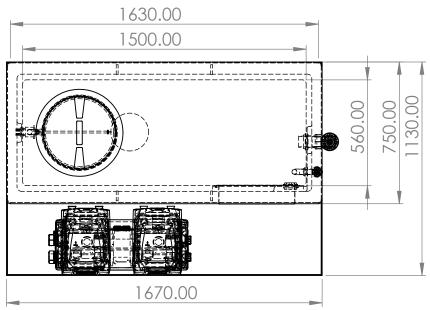

| ITEM NO. | PART NUMBER                     | DESCRIPTION                           | QTY. |
|----------|---------------------------------|---------------------------------------|------|
| 1        | Dab 1500<br>Condense Tray       | Ext Dims L/W/H 1670 x 1130 x<br>90mm  | 1    |
| 2        | DAB1512 Tank                    | Int Dims L/W/H 1500 x 560 x<br>1800mm | 1    |
| 3        | 25mm Equilibrium<br>Valve       | Complete with copper float            | 1    |
| 4        | 2 Inch Screened<br>Overflow     |                                       | 1    |
| 5        | 22mm Warning<br>Pipe            |                                       | 1    |
| 6        | DAB1500 Preins Lid              | Ext Dims L/W/H 1670 x 750 x 50mm      | 1    |
| 7        | 400 Round<br>Hatch414           |                                       | 1    |
| 8        | 400x95ABWEIR                    |                                       | 1    |
| 9        | 1.25 Inch Brass<br>Essex        | Tank Connector                        | 1    |
| 10       | KIT 2 E.sybox +<br>E.sytwin.stp |                                       | 1    |

## DAB1512AB + Esybox Twin

All Provisions are shown in standard locations If required differently Please amend prior to order I am signing to approve this drawing to progress my order into the build program I accept that I cannot cancel this order following my signature of approval