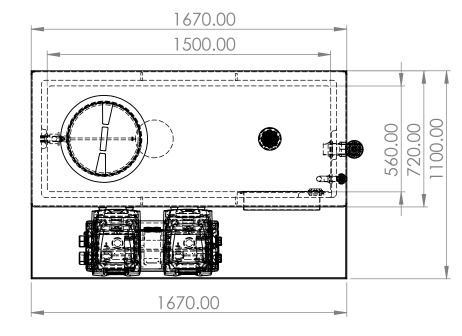

| ITEM NO. | PART NUMBER                     | DESCRIPTION                           | QTY. |
|----------|---------------------------------|---------------------------------------|------|
| 1        | DAB1260 Tank                    | Int Dims L/W/H 1500 x 560 x<br>1500mm | 1    |
| 2        | DAB Condense<br>Tray            | Ext Dims L/W/H 1670 x 100 x 90mm      | 1    |
| 3        | KIT 2 E.sybox +<br>E.sytwin.stp |                                       | 1    |
| 4        | 25mm Equilibrium<br>Valve       | Complete with copper float            | 1    |
| 5        | 2 Inch Screened<br>Overflow     |                                       | 1    |
| 6        | 22mm Warning<br>Pipe            |                                       | 1    |
| 7        | 1.25 Inch Brass<br>Essex        | Tank Connector                        | 1    |
| 8        | DAB1260 Preins Lid              | Ext Dims L/W/H 1670 x 720 x 50mm      | 1    |
| 9        | 400 Round<br>Hatch414           |                                       | 1    |
| 10       | Screened Lid Vent               |                                       | 1    |
| 11       | 400x95ABWEIR                    |                                       | 1    |