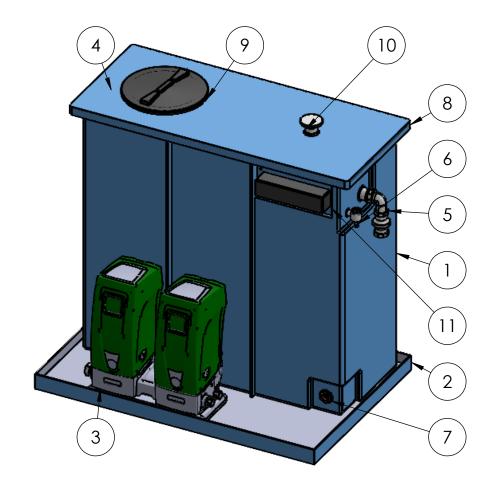

| ITEM NO. | PART NUMBER                     | DESCRIPTION                           | QTY. |
|----------|---------------------------------|---------------------------------------|------|
| 1        | DAB1260 Tank                    | Int Dims L/W/H 1500 x 560 x<br>1500mm | 1    |
| 2        | DAB Condense<br>Tray            | Ext Dims L/W/H 1670 x 100 x 90mm      | 1    |
| 3        | KIT 2 E.sybox +<br>E.sytwin.stp |                                       | 1    |
| 4        | 25mm Equilibrium<br>Valve       | Complete with copper float            | 1    |
| 5        | 2 Inch Screened<br>Overflow     |                                       | 1    |
| 6        | 22mm Warning<br>Pipe            |                                       | 1    |
| 7        | 1.25 Inch Brass<br>Essex        | Tank Connector                        | 1    |
| 8        | DAB1260 Preins Lid              | Ext Dims L/W/H 1670 x 720 x 50mm      | 1    |
| 9        | 400 Round<br>Hatch414           |                                       | 1    |
| 10       | Screened Lid Vent               |                                       | 1    |
| 11       | 400x95ABWEIR                    |                                       | 1    |