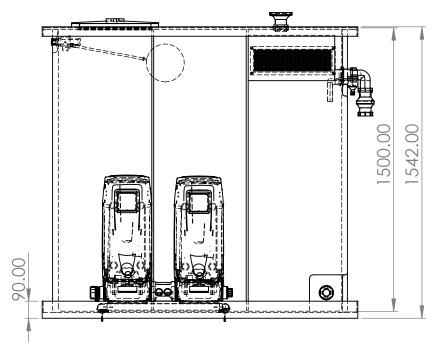

| ITEM NO. | PART NUMBER                     | DESCRIPTION                           | QTY. |
|----------|---------------------------------|---------------------------------------|------|
| 1        | DAB1260 Tank                    | Int Dims L/W/H 1500 x 560 x<br>1500mm | 1    |
| 2        | DAB Condense<br>Tray            | Ext Dims L/W/H 1670 x 100 x 90mm      | 1    |
| 3        | KIT 2 E.sybox +<br>E.sytwin.stp |                                       | 1    |
| 4        | 25mm Equilibrium<br>Valve       | Complete with copper float            | 1    |
| 5        | 2 Inch Screened<br>Overflow     |                                       | 1    |
| 6        | 22mm Warning<br>Pipe            |                                       | 1    |
| 7        | 1.25 Inch Brass<br>Essex        | Tank Connector                        | 1    |
| 8        | DAB1260 Preins Lid              | Ext Dims L/W/H 1670 x 720 x 50mm      | 1    |
| 9        | 400 Round<br>Hatch414           |                                       | 1    |
| 10       | Screened Lid Vent               |                                       | 1    |
| 11       | 400x95ABWEIR                    |                                       | 1    |