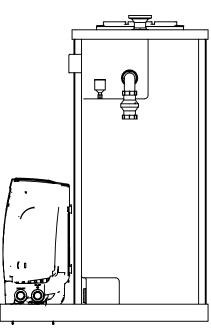

| ITEM NO. | PART NUMBER                     | DESCRIPTION                           | QTY. |
|----------|---------------------------------|---------------------------------------|------|
| 1        | DAB1260 Tank                    | Int Dims L/W/H 1500 x 560 x<br>1500mm | 1    |
| 2        | DAB Condense<br>Tray            | Ext Dims L/W/H 1670 x 100 x 90mm      | 1    |
| 3        | KIT 2 E.sybox +<br>E.sytwin.stp |                                       | 1    |
| 4        | 25mm Equilibrium<br>Valve       | Complete with copper float            | 1    |
| 5        | 2 Inch Screened<br>Overflow     |                                       | 1    |
| 6        | 22mm Warning<br>Pipe            |                                       | 1    |
| 7        | 1.25 Inch Brass<br>Essex        | Tank Connector                        | 1    |
| 8        | DAB1260 Preins Lid              | Ext Dims L/W/H 1670 x 720 x 50mm      | 1    |
| 9        | 400 Round<br>Hatch414           |                                       | 1    |
| 10       | Screened Lid Vent               |                                       | 1    |
| 11       | 400x95ABWEIR                    |                                       | 1    |

## DAB1260AB + Esybox Twin

All Provisions are shown in standard locations If required differently Please amend prior to order

I am signing to approve this drawing to progress my order into the build program I accept that I cannot cancel this order following my signature of approval