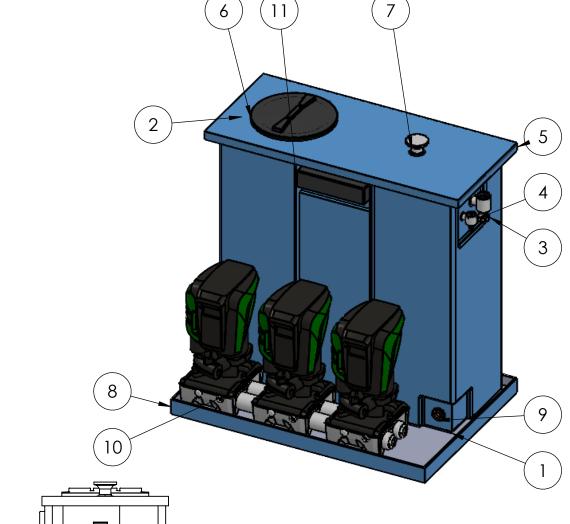

| ITEM NO. | DADTAILIAADED                        | DECODIDITION                     | OTV  |
|----------|--------------------------------------|----------------------------------|------|
| HEMINO.  |                                      | DESCRIPTION                      | QTY. |
| 1        | DAB 1350 X 500 X<br>1500 PREINS TANK |                                  | 1    |
| 2        | 22mm Equilibrium<br>ValveSLDPRT      | Complete with copper float       | 1    |
| 3        | 1.5 Inch Overflow                    |                                  | 1    |
| 4        | 22mm Warning<br>Pipe                 |                                  | 1    |
| 5        | DAB1000 Preins Lid                   | Ext Dims L/W/H 1520 x 670 x 50mm | 1    |
| 6        | 400 Round<br>Hatch414                |                                  | 1    |
| 7        | Screened Lid Vent                    |                                  | 1    |
| 8        | DAB CONDENCE<br>TRAY 1550 X 1050     |                                  | 1    |
| 9        | 1.25 Inch Brass<br>Essex             | Tank Connector                   | 1    |
| 10       | 3 ESYBOX MAX .stp                    |                                  | 1    |
| 11       | 400x95ABWEIR                         |                                  | 1    |

## DAB1000AB Esybox Max 3

All Provisions are shown in standard locations
If required differently Please amend prior to order

I am signing to approve this drawing to progress my order into the build program I accept that I cannot cancel this order following my signature of approval