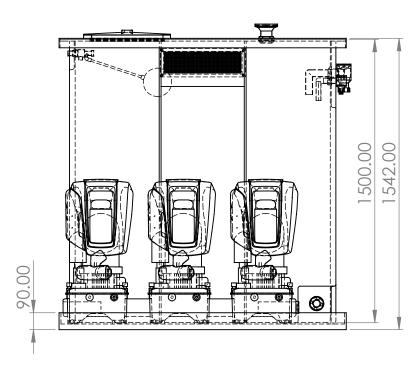

| ITEM NO. | DADTAILIAADED                        | DECODIDITION                     | OTV  |
|----------|--------------------------------------|----------------------------------|------|
| HEMINO.  |                                      | DESCRIPTION                      | QTY. |
| 1        | DAB 1350 X 500 X<br>1500 PREINS TANK |                                  | 1    |
| 2        | 22mm Equilibrium<br>ValveSLDPRT      | Complete with copper float       | 1    |
| 3        | 1.5 Inch Overflow                    |                                  | 1    |
| 4        | 22mm Warning<br>Pipe                 |                                  | 1    |
| 5        | DAB1000 Preins Lid                   | Ext Dims L/W/H 1520 x 670 x 50mm | 1    |
| 6        | 400 Round<br>Hatch414                |                                  | 1    |
| 7        | Screened Lid Vent                    |                                  | 1    |
| 8        | DAB CONDENCE<br>TRAY 1550 X 1050     |                                  | 1    |
| 9        | 1.25 Inch Brass<br>Essex             | Tank Connector                   | 1    |
| 10       | 3 ESYBOX MAX .stp                    |                                  | 1    |
| 11       | 400x95ABWEIR                         |                                  | 1    |

## DAB1000AB Esybox Max 3

All Provisions are shown in standard locations
If required differently Please amend prior to order

I am signing to approve this drawing to progress my order into the build program I accept that I cannot cancel this order following my signature of approval