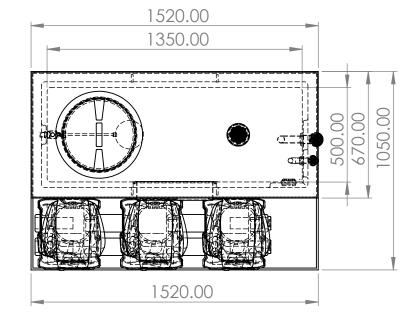

| ITEM NO. | DADTAILIAADED                        | DECODIDITION                     | OTV  |
|----------|--------------------------------------|----------------------------------|------|
| HEMINO.  |                                      | DESCRIPTION                      | QTY. |
| 1        | DAB 1350 X 500 X<br>1500 PREINS TANK |                                  | 1    |
| 2        | 22mm Equilibrium<br>ValveSLDPRT      | Complete with copper float       | 1    |
| 3        | 1.5 Inch Overflow                    |                                  | 1    |
| 4        | 22mm Warning<br>Pipe                 |                                  | 1    |
| 5        | DAB1000 Preins Lid                   | Ext Dims L/W/H 1520 x 670 x 50mm | 1    |
| 6        | 400 Round<br>Hatch414                |                                  | 1    |
| 7        | Screened Lid Vent                    |                                  | 1    |
| 8        | DAB CONDENCE<br>TRAY 1550 X 1050     |                                  | 1    |
| 9        | 1.25 Inch Brass<br>Essex             | Tank Connector                   | 1    |
| 10       | 3 ESYBOX MAX .stp                    |                                  | 1    |
| 11       | 400x95ABWEIR                         |                                  | 1    |

## DAB1000AB Esybox Max 3

All Provisions are shown in standard locations
If required differently Please amend prior to order

I am signing to approve this drawing to progress my order into the build program I accept that I cannot cancel this order following my signature of approval