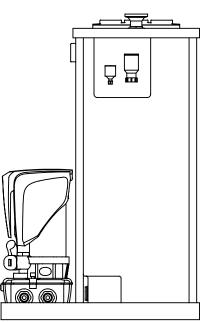

| ITEM NO. | DADTAILIAADED                        | DECODIDITION                     | OTV  |
|----------|--------------------------------------|----------------------------------|------|
| HEMINO.  |                                      | DESCRIPTION                      | QTY. |
| 1        | DAB 1350 X 500 X<br>1500 PREINS TANK |                                  | 1    |
| 2        | 22mm Equilibrium<br>ValveSLDPRT      | Complete with copper float       | 1    |
| 3        | 1.5 Inch Overflow                    |                                  | 1    |
| 4        | 22mm Warning<br>Pipe                 |                                  | 1    |
| 5        | DAB1000 Preins Lid                   | Ext Dims L/W/H 1520 x 670 x 50mm | 1    |
| 6        | 400 Round<br>Hatch414                |                                  | 1    |
| 7        | Screened Lid Vent                    |                                  | 1    |
| 8        | DAB CONDENCE<br>TRAY 1550 X 1050     |                                  | 1    |
| 9        | 1.25 Inch Brass<br>Essex             | Tank Connector                   | 1    |
| 10       | 3 ESYBOX MAX .stp                    |                                  | 1    |
| 11       | 400x95ABWEIR                         |                                  | 1    |

## DAB1000AB Esybox Max 3

All Provisions are shown in standard locations
If required differently Please amend prior to order

I am signing to approve this drawing to progress my order into the build program I accept that I cannot cancel this order following my signature of approval