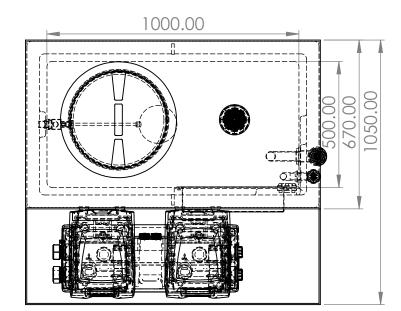

| ITEM NO. | PART NUMBER                     | DESCRIPTION                       | QTY. |
|----------|---------------------------------|-----------------------------------|------|
| 1        | DAB750 Tank                     |                                   | 1    |
| 2        | Dab Condense<br>Tray            | Ext Dims L/w/H 1170 x 1050 x 90mm | 1    |
| 3        | KIT 2 E.sybox +<br>E.sytwin.stp |                                   | 1    |
| 4        | 22mm eq                         |                                   | 1    |
| 5        | 1.5 Inch Overflow               |                                   | 1    |
| 6        | 22mm Warning<br>Pipe            |                                   | 1    |
| 7        | DAB750 Preins Lid               | Ext Dims L/W/H 1170 x 670 x 50mm  | 1    |
| 8        | 1.25 Inch Brass<br>Essex        | Tank Connector                    | 1    |
| 9        | 400 Round<br>Hatch414           |                                   | 1    |
| 10       | Screened Lid Vent               |                                   | 1    |
| 11       | 400x95ABWEIR                    |                                   | 1    |

## DAB750AB + Esybox Twin

All Provisions are shown in standard locations
If required differently Please amend prior to order

I am signing to approve this drawing to progress my order into the build program I accept that I cannot cancel this order following my signature of approval