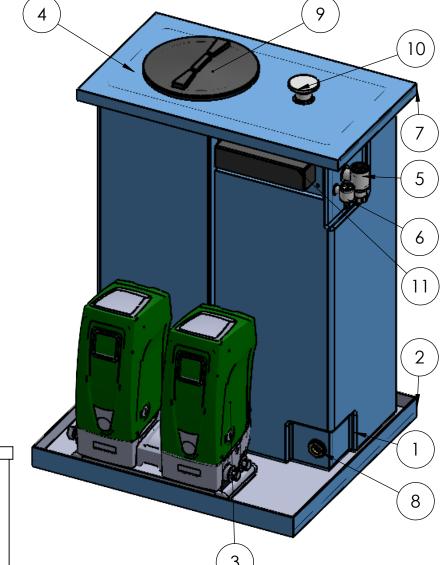

| ITEM NO. | PART NUMBER                     | DESCRIPTION                       | QTY. |
|----------|---------------------------------|-----------------------------------|------|
| 1        | DAB750 Tank                     |                                   | 1    |
| 2        | Dab Condense<br>Tray            | Ext Dims L/w/H 1170 x 1050 x 90mm | 1    |
| 3        | KIT 2 E.sybox +<br>E.sytwin.stp |                                   | 1    |
| 4        | 22mm eq                         |                                   | 1    |
| 5        | 1.5 Inch Overflow               |                                   | 1    |
| 6        | 22mm Warning<br>Pipe            |                                   | 1    |
| 7        | DAB750 Preins Lid               | Ext Dims L/W/H 1170 x 670 x 50mm  | 1    |
| 8        | 1.25 Inch Brass<br>Essex        | Tank Connector                    | 1    |
| 9        | 400 Round<br>Hatch414           |                                   | 1    |
| 10       | Screened Lid Vent               |                                   | 1    |
| 11       | 400x95ABWEIR                    |                                   | 1    |

## DAB750AB + Esybox Twin

All Provisions are shown in standard locations
If required differently Please amend prior to order

I am signing to approve this drawing to progress my order into the build program I accept that I cannot cancel this order following my signature of approval