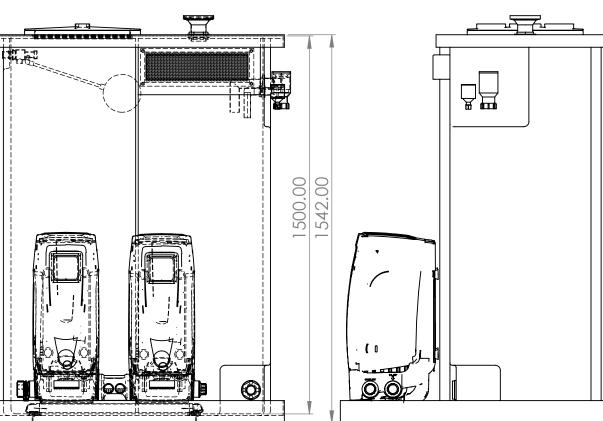

| ITEM NO. | PART NUMBER                     | DESCRIPTION                       | QTY. |
|----------|---------------------------------|-----------------------------------|------|
| 1        | DAB750 Tank                     |                                   | 1    |
| 2        | Dab Condense<br>Tray            | Ext Dims L/w/H 1170 x 1050 x 90mm | 1    |
| 3        | KIT 2 E.sybox +<br>E.sytwin.stp |                                   | 1    |
| 4        | 22mm eq                         |                                   | 1    |
| 5        | 1.5 Inch Overflow               |                                   | 1    |
| 6        | 22mm Warning<br>Pipe            |                                   | 1    |
| 7        | DAB750 Preins Lid               | Ext Dims L/W/H 1170 x 670 x 50mm  | 1    |
| 8        | 1.25 Inch Brass<br>Essex        | Tank Connector                    | 1    |
| 9        | 400 Round<br>Hatch414           |                                   | 1    |
| 10       | Screened Lid Vent               |                                   | 1    |
| 11       | 400x95ABWEIR                    |                                   | 1    |

## DAB750AB + Esybox Twin

All Provisions are shown in standard locations
If required differently Please amend prior to order

I am signing to approve this drawing to progress my order into the build program I accept that I cannot cancel this order following my signature of approval