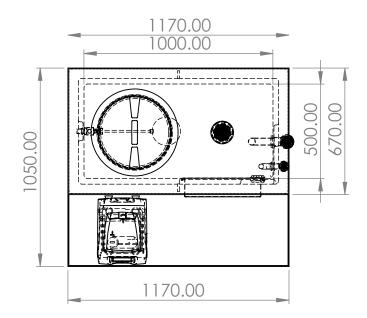

| ITEM NO. | PART NUMBER           | DESCRIPTION                       | QTY. |
|----------|-----------------------|-----------------------------------|------|
| 1        | DAB750 Tank           |                                   | 1    |
| 2        | DAB750 Preins Lid     | Ext Dims L/W/H 1170 x 670 x 50mm  | 1    |
| 3        | 1.5 Inch Overflow     |                                   | 1    |
| 4        | 22mm Warning Pipe     |                                   | 1    |
| 5        | 22mm eq               |                                   | 1    |
| 6        | Dab Condense Tray     | Ext Dims L/w/H 1170 x 1050 x 90mm | 1    |
| 7        | e.sybox.stp           |                                   | 1    |
| 8        | 1.25 Inch Brass Essex | Tank Connector                    | 1    |
| 9        | 400 Round Hatch414    |                                   | 1    |
| 10       | Screened Lid Vent     |                                   | 1    |
| 11       | 400x95ABWEIR          |                                   | 1    |

## DAB750AB + Esybox Single

All Provisions are shown in standard locations
If required differently Please amend prior to order
I am signing to approve this drawing to progress my order into the build program