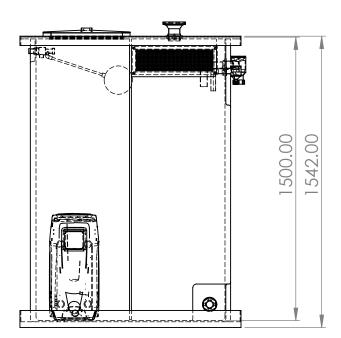

| ITEM NO. | PART NUMBER           | DESCRIPTION                       | QTY. |
|----------|-----------------------|-----------------------------------|------|
| 1        | DAB750 Tank           |                                   | 1    |
| 2        | DAB750 Preins Lid     | Ext Dims L/W/H 1170 x 670 x 50mm  | 1    |
| 3        | 1.5 Inch Overflow     |                                   | 1    |
| 4        | 22mm Warning Pipe     |                                   | 1    |
| 5        | 22mm eq               |                                   | 1    |
| 6        | Dab Condense Tray     | Ext Dims L/w/H 1170 x 1050 x 90mm | 1    |
| 7        | e.sybox.stp           |                                   | 1    |
| 8        | 1.25 Inch Brass Essex | Tank Connector                    | 1    |
| 9        | 400 Round Hatch414    |                                   | 1    |
| 10       | Screened Lid Vent     |                                   | 1    |
| 11       | 400x95ABWEIR          |                                   | 1    |

## DAB750AB + Esybox Single

All Provisions are shown in standard locations
If required differently Please amend prior to order
I am signing to approve this drawing to progress my order into the build program