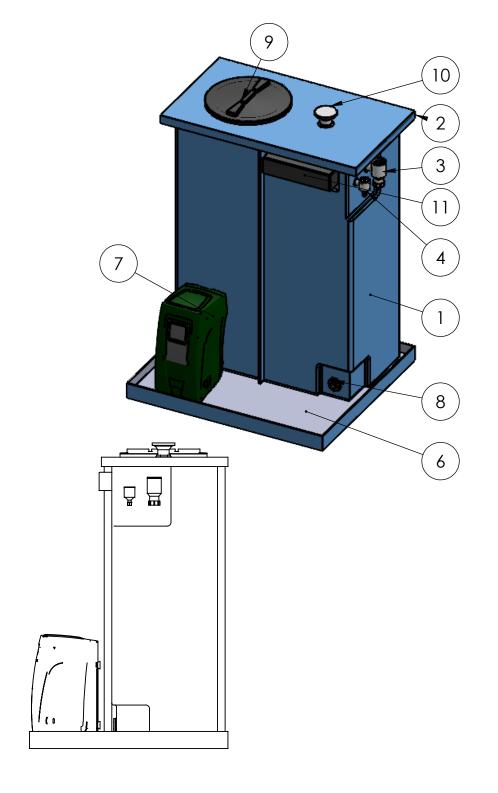

| ITEM NO. | PART NUMBER           | DESCRIPTION                       | QTY. |
|----------|-----------------------|-----------------------------------|------|
| 1        | DAB750 Tank           |                                   | 1    |
| 2        | DAB750 Preins Lid     | Ext Dims L/W/H 1170 x 670 x 50mm  | 1    |
| 3        | 1.5 Inch Overflow     |                                   | 1    |
| 4        | 22mm Warning Pipe     |                                   | 1    |
| 5        | 22mm eq               |                                   | 1    |
| 6        | Dab Condense Tray     | Ext Dims L/w/H 1170 x 1050 x 90mm | 1    |
| 7        | e.sybox.stp           |                                   | 1    |
| 8        | 1.25 Inch Brass Essex | Tank Connector                    | 1    |
| 9        | 400 Round Hatch414    |                                   | 1    |
| 10       | Screened Lid Vent     |                                   | 1    |
| 11       | 400x95ABWEIR          |                                   | 1    |

## DAB750AB + Esybox Single

All Provisions are shown in standard locations
If required differently Please amend prior to order
I am signing to approve this drawing to progress my order into the build program