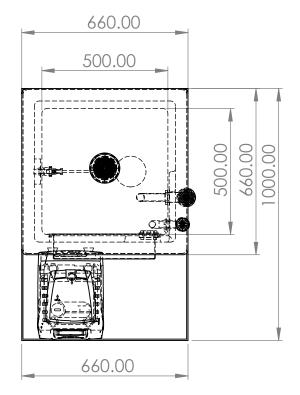

| ITEM NO. | PART NUMBER                                | DESCRIPTION                     | QTY. |
|----------|--------------------------------------------|---------------------------------|------|
| 1        | DAB 250P Tank                              |                                 | 1    |
| 2        | Half Inch Equilibrium                      | Complete with Copper float      | 1    |
| 3        | 1 Inch Overflow                            |                                 | 1    |
| 4        | 22mm Warning Pipe                          |                                 | 1    |
| 5        | DAB250 Preins Lid                          | Ext dims L/W/H 660 x 660 x 50mm | 1    |
| 6        | Screened Lid Vent                          |                                 | 1    |
| 7        | D250 660 x 1000 x<br>90mm Condense<br>Tray | 1" Encapsulated Marine Ply      | 1    |
| 8        | e.sybox.stp                                |                                 | 1    |
| 9        | 1.25 Inch Brass Essex                      | Tank Connector                  | 1    |
| 10       | 400x95ABWEIR                               |                                 | 1    |