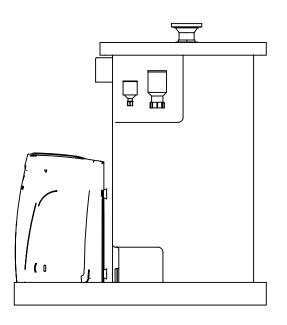

| ITEM NO. | PART NUMBER                                | DESCRIPTION                     | QTY. |
|----------|--------------------------------------------|---------------------------------|------|
| 1        | DAB 250P Tank                              |                                 | 1    |
| 2        | Half Inch Equilibrium                      | Complete with Copper float      | 1    |
| 3        | 1 Inch Overflow                            |                                 | 1    |
| 4        | 22mm Warning Pipe                          |                                 | 1    |
| 5        | DAB250 Preins Lid                          | Ext dims L/W/H 660 x 660 x 50mm | 1    |
| 6        | Screened Lid Vent                          |                                 | 1    |
| 7        | D250 660 x 1000 x<br>90mm Condense<br>Tray | 1" Encapsulated Marine Ply      | 1    |
| 8        | e.sybox.stp                                |                                 | 1    |
| 9        | 1.25 Inch Brass Essex                      | Tank Connector                  | 1    |
| 10       | 400x95ABWEIR                               |                                 | 1    |

## DAB250AB + Esybox

All Provisions are shown in standard locations
If required differently Please amend prior to order
I am signing to approve this drawing to progress my order into the build program
I accept that I cannot cancel this order following my signature of approval