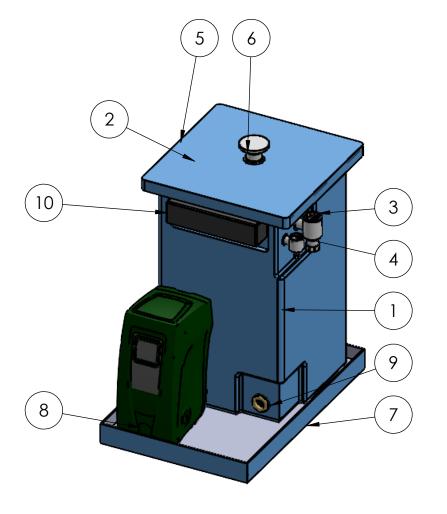

| ITEM NO. | PART NUMBER                                | DESCRIPTION                     | QTY. |
|----------|--------------------------------------------|---------------------------------|------|
| 1        | DAB 250P Tank                              |                                 | 1    |
| 2        | Half Inch Equilibrium                      | Complete with Copper float      | 1    |
| 3        | 1 Inch Overflow                            |                                 | 1    |
| 4        | 22mm Warning Pipe                          |                                 | 1    |
| 5        | DAB250 Preins Lid                          | Ext dims L/W/H 660 x 660 x 50mm | 1    |
| 6        | Screened Lid Vent                          |                                 | 1    |
| 7        | D250 660 x 1000 x<br>90mm Condense<br>Tray | 1" Encapsulated Marine Ply      | 1    |
| 8        | e.sybox.stp                                |                                 | 1    |
| 9        | 1.25 Inch Brass Essex                      | Tank Connector                  | 1    |
| 10       | 400x95ABWEIR                               |                                 | 1    |