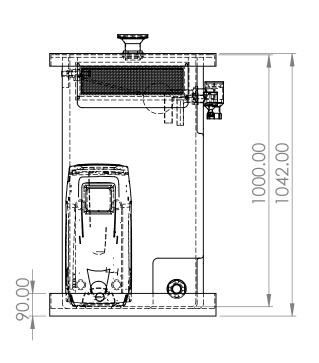

| ITEM NO. | PART NUMBER                                | DESCRIPTION                     | QTY. |
|----------|--------------------------------------------|---------------------------------|------|
| 1        | DAB 250P Tank                              |                                 | 1    |
| 2        | Half Inch Equilibrium                      | Complete with Copper float      | 1    |
| 3        | 1 Inch Overflow                            |                                 | 1    |
| 4        | 22mm Warning Pipe                          |                                 | 1    |
| 5        | DAB250 Preins Lid                          | Ext dims L/W/H 660 x 660 x 50mm | 1    |
| 6        | Screened Lid Vent                          |                                 | 1    |
| 7        | D250 660 x 1000 x<br>90mm Condense<br>Tray | 1" Encapsulated Marine Ply      | 1    |
| 8        | e.sybox.stp                                |                                 | 1    |
| 9        | 1.25 Inch Brass Essex                      | Tank Connector                  | 1    |
| 10       | 400x95ABWEIR                               |                                 | 1    |