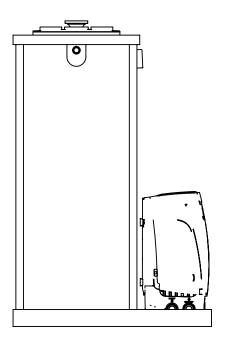

| ITEM NO. | PART NUMBER                          | DESCRIPTION                      | QTY. |
|----------|--------------------------------------|----------------------------------|------|
| 1        | DAB 1350 X 500 X 1500<br>PREINS TANK |                                  | 1    |
| 2        | 22mm Equilibrium<br>ValveSLDPRT      | Complete with copper float       | 1    |
| 3        | 1.5 Inch Overflow                    |                                  | 1    |
| 4        | 22mm Warning Pipe                    |                                  | 1    |
| 5        | DAB1000 Preins Lid                   | Ext Dims L/W/H 1520 x 670 x 50mm | 1    |
| 6        | 400 Round Hatch414                   |                                  | 1    |
| 7        | Screened Lid Vent                    |                                  | 1    |
| 8        | DAB CONDENCE TRAY<br>1550 X 1050     |                                  | 1    |
| 9        | 1.25 Inch Brass Essex                | Tank Connector                   | 1    |
| 10       | 400x95ABWEIR                         |                                  | 1    |
| 11       | ESYBOX 1                             |                                  | 1    |
|          |                                      |                                  |      |

DAB1000AB + Esybox

All Provisions are shown in standard locations If required differently Please amend prior to order I am signing to approve this drawing to progress my order into the build program I accept that I cannot cancel this order following my signature of approval Name Signature Drawing approval date