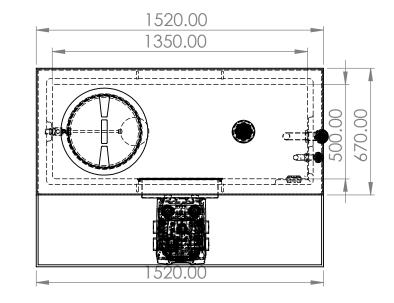

| ITEM NO. | PART NUMBER                          | DESCRIPTION                      | QTY. |
|----------|--------------------------------------|----------------------------------|------|
| 1        | DAB 1350 X 500 X 1500<br>PREINS TANK |                                  | 1    |
| 2        | 22mm Equilibrium<br>ValveSLDPRT      | Complete with copper float       | 1    |
| 3        | 1.5 Inch Overflow                    |                                  | 1    |
| 4        | 22mm Warning Pipe                    |                                  | 1    |
| 5        | DAB1000 Preins Lid                   | Ext Dims L/W/H 1520 x 670 x 50mm | 1    |
| 6        | 400 Round Hatch414                   |                                  | 1    |
| 7        | Screened Lid Vent                    |                                  | 1    |
| 8        | DAB CONDENCE TRAY<br>1550 X 1050     |                                  | 1    |
| 9        | 1.25 Inch Brass Essex                | Tank Connector                   | 1    |
| 10       | 400x95ABWEIR                         |                                  | 1    |
| 11       | ESYBOX 1                             |                                  | 1    |
|          |                                      |                                  |      |

DAB1000AB + Esybox

All Provisions are shown in standard locations If required differently Please amend prior to order I am signing to approve this drawing to progress my order into the build program I accept that I cannot cancel this order following my signature of approval Name Signature Drawing approval date