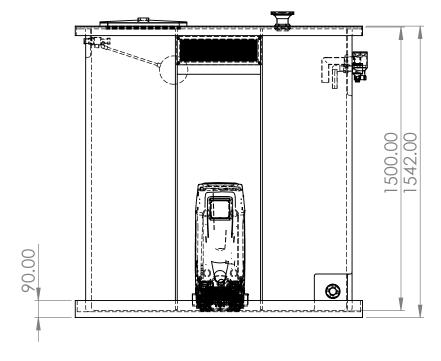

| ITEM NO. | PART NUMBER                          | DESCRIPTION                      | QTY. |
|----------|--------------------------------------|----------------------------------|------|
| 1        | DAB 1350 X 500 X 1500<br>PREINS TANK |                                  | 1    |
| 2        | 22mm Equilibrium<br>ValveSLDPRT      | Complete with copper float       | 1    |
| 3        | 1.5 Inch Overflow                    |                                  | 1    |
| 4        | 22mm Warning Pipe                    |                                  | 1    |
| 5        | DAB1000 Preins Lid                   | Ext Dims L/W/H 1520 x 670 x 50mm | 1    |
| 6        | 400 Round Hatch414                   |                                  | 1    |
| 7        | Screened Lid Vent                    |                                  | 1    |
| 8        | DAB CONDENCE TRAY<br>1550 X 1050     |                                  | 1    |
| 9        | 1.25 Inch Brass Essex                | Tank Connector                   | 1    |
| 10       | 400x95ABWEIR                         |                                  | 1    |
| 11       | ESYBOX 1                             |                                  | 1    |
|          |                                      |                                  |      |

DAB1000AB + Esybox

All Provisions are shown in standard locations If required differently Please amend prior to order I am signing to approve this drawing to progress my order into the build program I accept that I cannot cancel this order following my signature of approval Name Signature Drawing approval date