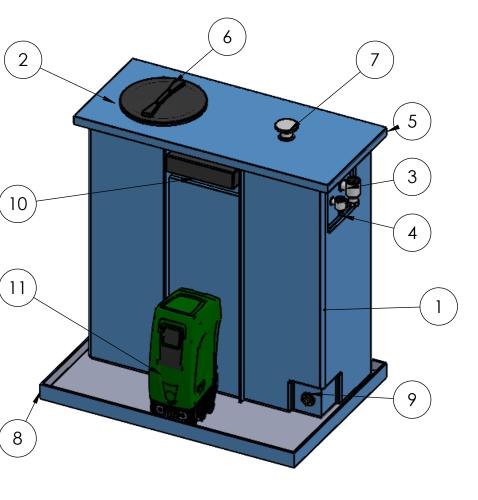

| ITEM NO. | PART NUMBER                          | DESCRIPTION                      | QTY. |
|----------|--------------------------------------|----------------------------------|------|
| 1        | DAB 1350 X 500 X 1500<br>PREINS TANK |                                  | 1    |
| 2        | 22mm Equilibrium<br>ValveSLDPRT      | Complete with copper float       | 1    |
| 3        | 1.5 Inch Overflow                    |                                  | 1    |
| 4        | 22mm Warning Pipe                    |                                  | 1    |
| 5        | DAB1000 Preins Lid                   | Ext Dims L/W/H 1520 x 670 x 50mm | 1    |
| 6        | 400 Round Hatch414                   |                                  | 1    |
| 7        | Screened Lid Vent                    |                                  | 1    |
| 8        | DAB CONDENCE TRAY<br>1550 X 1050     |                                  | 1    |
| 9        | 1.25 Inch Brass Essex                | Tank Connector                   | 1    |
| 10       | 400x95ABWEIR                         |                                  | 1    |
| 11       | ESYBOX 1                             |                                  | 1    |
|          |                                      |                                  |      |

DAB1000AB + Esybox

All Provisions are shown in standard locations If required differently Please amend prior to order I am signing to approve this drawing to progress my order into the build program I accept that I cannot cancel this order following my signature of approval Name Signature Drawing approval date