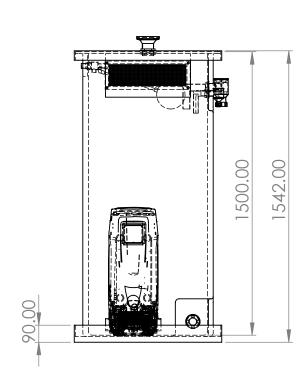

|          | _                                         |                                 | •    |
|----------|-------------------------------------------|---------------------------------|------|
| ITEM NO. | PART NUMBER                               | DESCRIPTION                     | QTY. |
| 1        | DAB Condense<br>Tray 780 x 1030 x<br>90mm | 1" Encapsulated Marine Ply      | 1    |
| 2        | DAB 519 Preins<br>Tank                    |                                 | 1    |
| 3        | 22mm eq                                   |                                 | 1    |
| 4        | 1.5 Inch Overflow                         |                                 | 1    |
| 5        | 22mm Warning<br>Pipe                      |                                 | 1    |
| 6        | Dab519 Preins Lid                         | Ext dims L/W/H 660 x 660 x 50mm | 1    |
| 7        | Screened Lid Vent                         |                                 | 1    |
| 8        | 400x95ABWEIR                              |                                 | 1    |
| 9        | ESYBOX 1                                  |                                 | 1    |
| 10       | 1.25 Inch Brass<br>Essex                  | Tank Connector                  | 1    |

DAB519AB + Esybox

All Provisions are shown in standard locations
If required differently Please amend prior to order
I am signing to approve this drawing to progress my order into the build program
I accept that I cannot cancel this order following my signature of approval