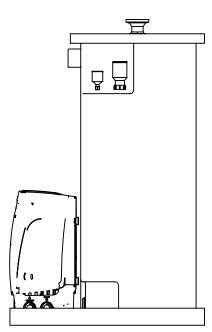

|          | _                                         |                                 | •    |
|----------|-------------------------------------------|---------------------------------|------|
| ITEM NO. | PART NUMBER                               | DESCRIPTION                     | QTY. |
| 1        | DAB Condense<br>Tray 780 x 1030 x<br>90mm | 1" Encapsulated Marine Ply      | 1    |
| 2        | DAB 519 Preins<br>Tank                    |                                 | 1    |
| 3        | 22mm eq                                   |                                 | 1    |
| 4        | 1.5 Inch Overflow                         |                                 | 1    |
| 5        | 22mm Warning<br>Pipe                      |                                 | 1    |
| 6        | Dab519 Preins Lid                         | Ext dims L/W/H 660 x 660 x 50mm | 1    |
| 7        | Screened Lid Vent                         |                                 | 1    |
| 8        | 400x95ABWEIR                              |                                 | 1    |
| 9        | ESYBOX 1                                  |                                 | 1    |
| 10       | 1.25 Inch Brass<br>Essex                  | Tank Connector                  | 1    |

DAB519AB + Esybox

All Provisions are shown in standard locations
If required differently Please amend prior to order
I am signing to approve this drawing to progress my order into the build program
I accept that I cannot cancel this order following my signature of approval