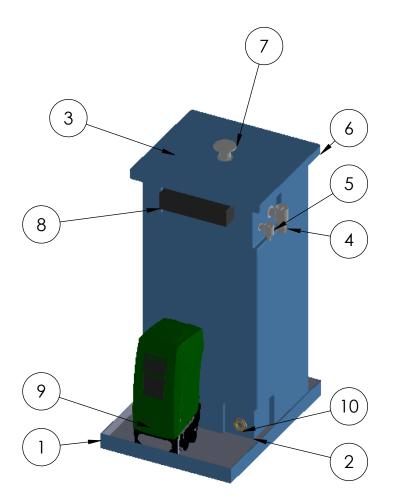

|          | _                                         |                                 | •    |
|----------|-------------------------------------------|---------------------------------|------|
| ITEM NO. | PART NUMBER                               | DESCRIPTION                     | QTY. |
| 1        | DAB Condense<br>Tray 780 x 1030 x<br>90mm | 1" Encapsulated Marine Ply      | 1    |
| 2        | DAB 519 Preins<br>Tank                    |                                 | 1    |
| 3        | 22mm eq                                   |                                 | 1    |
| 4        | 1.5 Inch Overflow                         |                                 | 1    |
| 5        | 22mm Warning<br>Pipe                      |                                 | 1    |
| 6        | Dab519 Preins Lid                         | Ext dims L/W/H 660 x 660 x 50mm | 1    |
| 7        | Screened Lid Vent                         |                                 | 1    |
| 8        | 400x95ABWEIR                              |                                 | 1    |
| 9        | ESYBOX 1                                  |                                 | 1    |
| 10       | 1.25 Inch Brass<br>Essex                  | Tank Connector                  | 1    |

DAB519AB + Esybox

All Provisions are shown in standard locations
If required differently Please amend prior to order
I am signing to approve this drawing to progress my order into the build program
I accept that I cannot cancel this order following my signature of approval