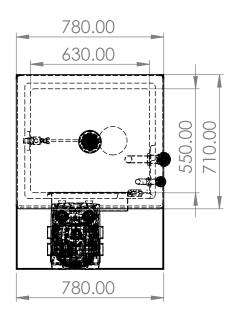

|          | _                                         |                                 | •    |
|----------|-------------------------------------------|---------------------------------|------|
| ITEM NO. | PART NUMBER                               | DESCRIPTION                     | QTY. |
| 1        | DAB Condense<br>Tray 780 x 1030 x<br>90mm | 1" Encapsulated Marine Ply      | 1    |
| 2        | DAB 519 Preins<br>Tank                    |                                 | 1    |
| 3        | 22mm eq                                   |                                 | 1    |
| 4        | 1.5 Inch Overflow                         |                                 | 1    |
| 5        | 22mm Warning<br>Pipe                      |                                 | 1    |
| 6        | Dab519 Preins Lid                         | Ext dims L/W/H 660 x 660 x 50mm | 1    |
| 7        | Screened Lid Vent                         |                                 | 1    |
| 8        | 400x95ABWEIR                              |                                 | 1    |
| 9        | ESYBOX 1                                  |                                 | 1    |
| 10       | 1.25 Inch Brass<br>Essex                  | Tank Connector                  | 1    |

DAB519AB + Esybox

All Provisions are shown in standard locations
If required differently Please amend prior to order
I am signing to approve this drawing to progress my order into the build program
I accept that I cannot cancel this order following my signature of approval