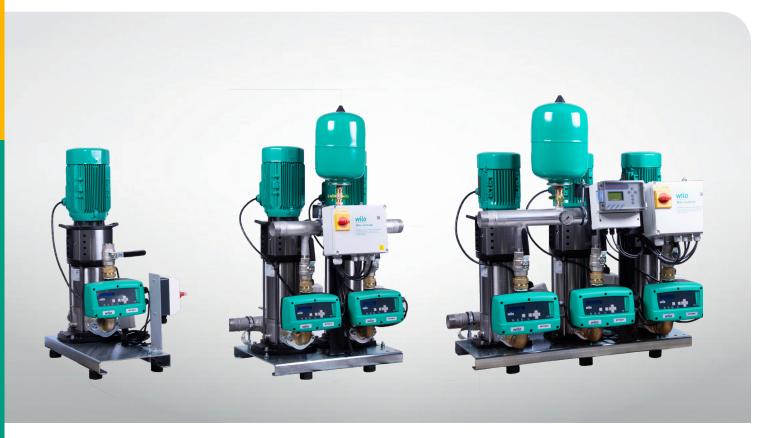

## INTRODUCING WILO-CENTRUM,

A RANGE OF 1, 2 & 3 PUMP BOOSTER SETS.

## Wilo-Centrum cold water booster set for drinking water pressure boosting.

The Wilo-Centrum cold water booster set for drinking water pressure boosting. Designed specifically for the UK market, the product is UK drinking water regulation complaint and was created to provide customers with a complete range of options. The new product compliments and expands the current Wilo booster set product range, allowing for advanced technology and capability depending on customers needs.

## Your advantages:

- → Features Wilo Helix high efficiency pumps.
- → Full variable speed control
- → Small booster set footprint
- → Competitively priced
- → Easy set-up capabilities
- → Guaranteed available stock to meet short lead time requirements