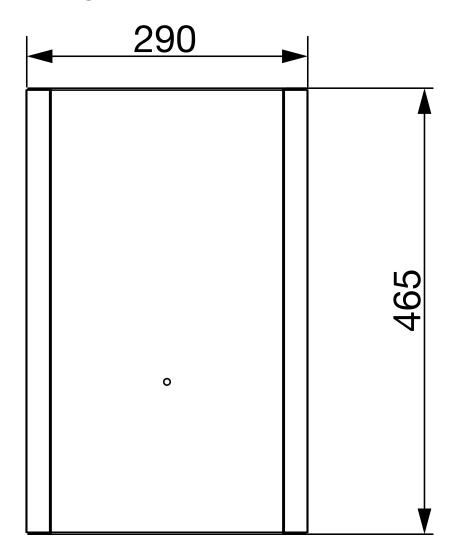

## Mainsboost Charger MBC 12

Dimensions in milimetres

printed for personal use only. The document must not be altered, reproduced or For further advice on selecting the correct pump call utilised in any way without written permission from Stuart Turner Ltd, Henley-on-