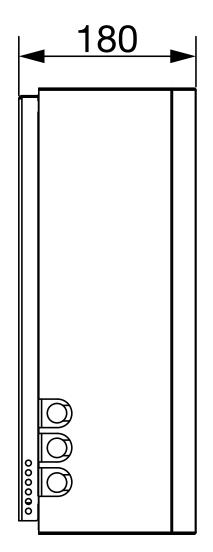

## Mainsboost Charger MBC 12

Dimensions in milimetres

printed for personal use only. The document must not be altered, reproduced or For further advice on selecting the correct pump call utilised in any way without written permission from Stuart Turner Ltd, Henley-on-