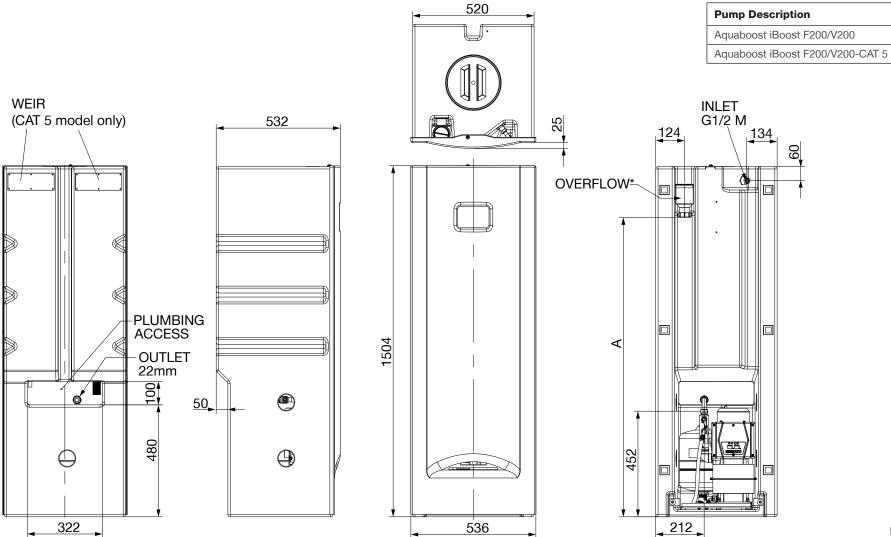

Dim. 'A'

1282 mm

1299 mm

Overflow\*

G 11/4

G 3/4

## iBoost F200, iBoost V200, iBoost F200-CAT 5, iBoost V200-CAT 5

Dimensions in milimetres

For further advice on selecting the correct pump call or e-mail info@stpumps.co.uk

Stuart Turner Ltd own the copyright within this document. The document may be printed for personal use only. The document must not be altered, reproduced or utilised in any way without written permission from Stuart Turner Ltd, Henley-on-Thames, Oxfordshire, RG9 2AD, England.