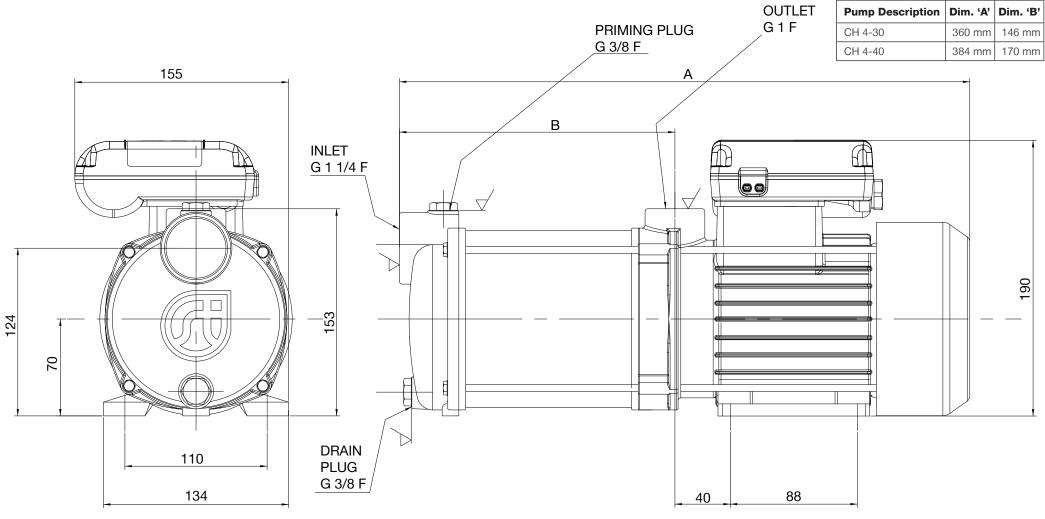

## CH Centrifugal Horizontal Multistage Pumps CH 4-30, CH 4-40

Dimensions in milimetres

For further advice on selecting the correct pump call or e-mail info@stpumps.co.uk

Stuart Turner Ltd own the copyright within this document. The document may be printed for personal use only. The document must not be altered, reproduced or utilised in any way without written permission from Stuart Turner Ltd, Henley-on-Thames, Oxfordshire, RG9 2AD, England.