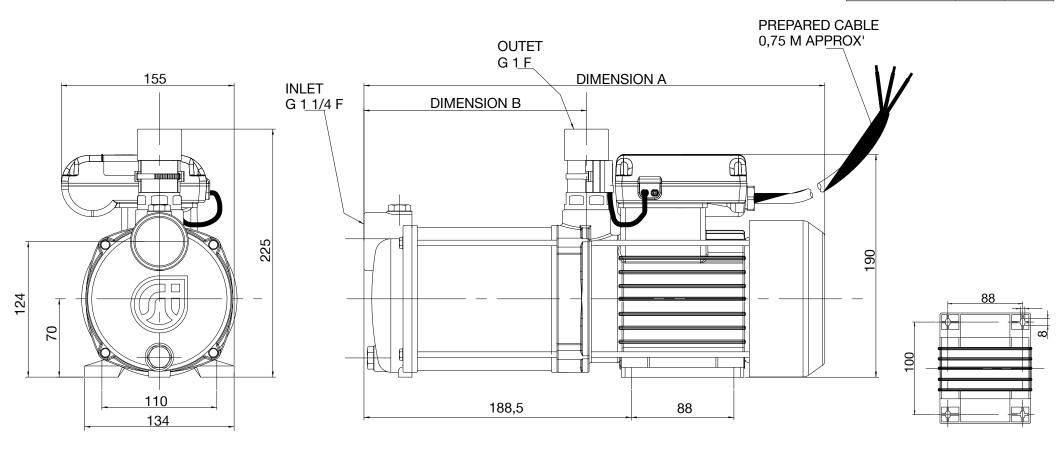

## CH Automatic Flow Switch Pumps CH 4-30 FL, CH 4-40 FL

| Pump Description | Dim. 'A' | Dim. 'B' |
|------------------|----------|----------|
| CH 4-30 FL       | 360 mm   | 146 mm   |
| CH 4-40 FL       | 384 mm   | 170 mm   |

Dimensions in milimetres

Stuart Turner Ltd own the copyright within this document. The document may be printed for personal use only. The document must not be altered, reproduced or utilised in any way without written permission from Stuart Turner Ltd, Henley-on-Thames, Oxfordshire, RG9 2AD, England.