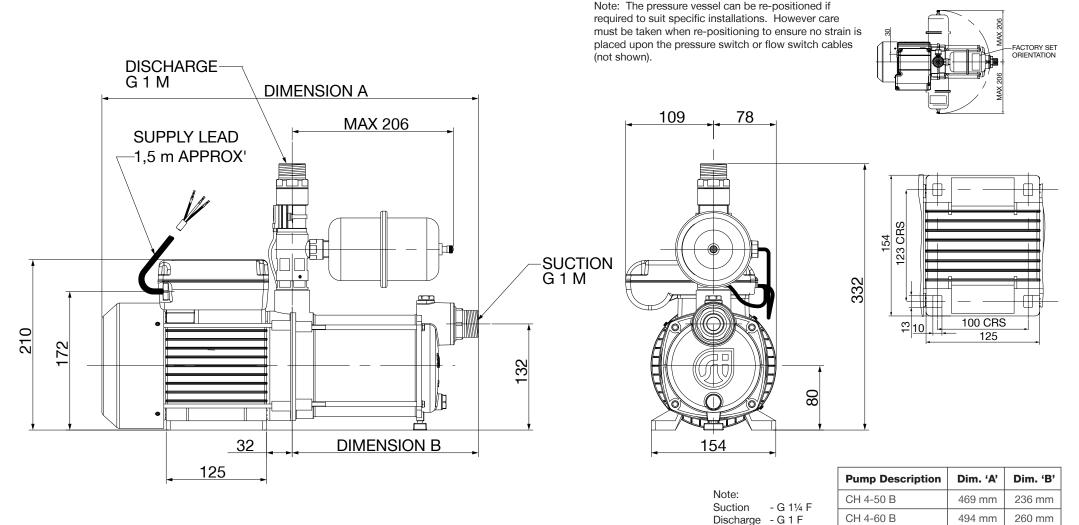

## Stuart CH Boostamatic Pressure Switch Pumps CH 4-50 B, CH 4-60 B

## Dimensions in milimetres

For further advice on selecting the correct pump call or e-mail info@stpumps.co.uk Stuart Turner Ltd own the copyright within this document. The document may be printed for personal use only. The document must not be altered, reproduced or utilised in any way without written permission from Stuart Turner Ltd, Henley-on-Thames, Oxfordshire, RG9 2AD, England.