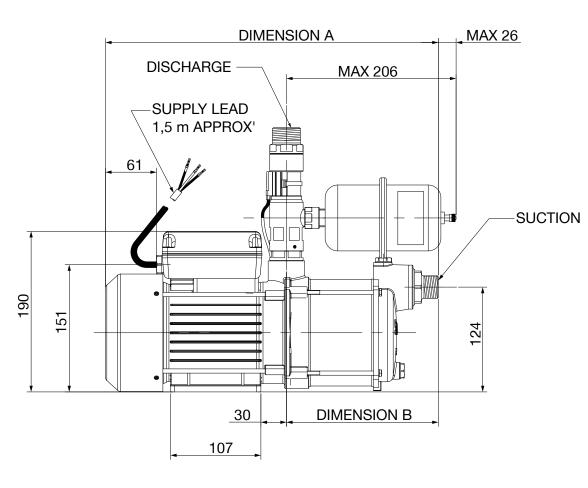

## CH Boostamatic Pressure Switch Pumps CH 4-30 B, CH 4-40 B

Note: The pressure vessel can be re-positioned if required to suit specific installations. However care must be taken when re-positioning to ensure no strain is placed upon the pressure switch or flow switch cables (not shown).

Note:

Suction - G 1¼ F Discharge - G 1 F

| Pump Description | Dim. 'A' | Dim. 'B' |
|------------------|----------|----------|
| CH 4-30 B        | 394 mm   | 180 mm   |
| CH 4-40 B        | 418 mm   | 204 mm   |

Dimensions in milimetres

For further advice on selecting the correct pump call or e-mail info@stpumps.co.uk

Stuart Turner Ltd own the copyright within this document. The document may be printed for personal use only. The document must not be altered, reproduced or utilised in any way without written permission from Stuart Turner Ltd, Henley-on-Thames, Oxfordshire, RG9 2AD, England.