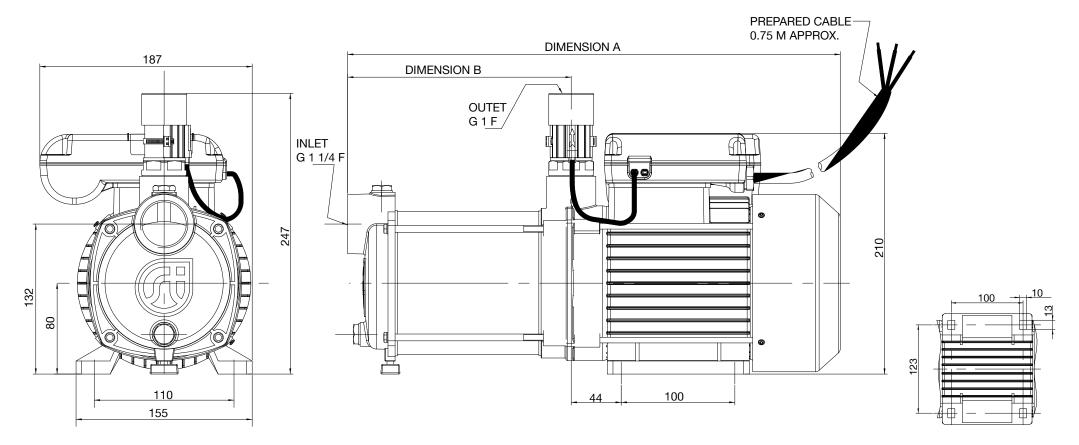

## **Stuart** CH Automatic Flow Switch Pumps CH 4-50 FL, CH 4-60 FL

| Pump Description | Dim. 'A' | Dim. 'B' |
|------------------|----------|----------|
| CH 4-50 FL       | 431 mm   | 198 mm   |
| CH 4-60 FL       | 456 mm   | 222 mm   |

Dimensions in milimetres

For further advice on selecting the correct pump call or e-mail info@stpumps.co.uk Issue 3315/1 Stuart Turner Ltd own the copyright within this document. The document may be printed for personal use only. The document must not be altered, reproduced or utilised in any way without written permission from Stuart Turner Ltd, Henley-on-Thames, Oxfordshire, RG9 2AD, England.