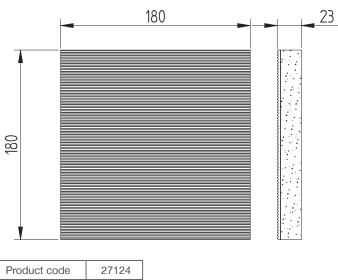

## **Features**

- Dual material construction
- Easy to install
- Robust and long lasting

| Product code | 27124  |
|--------------|--------|
| Weight       | 0.2 Kg |