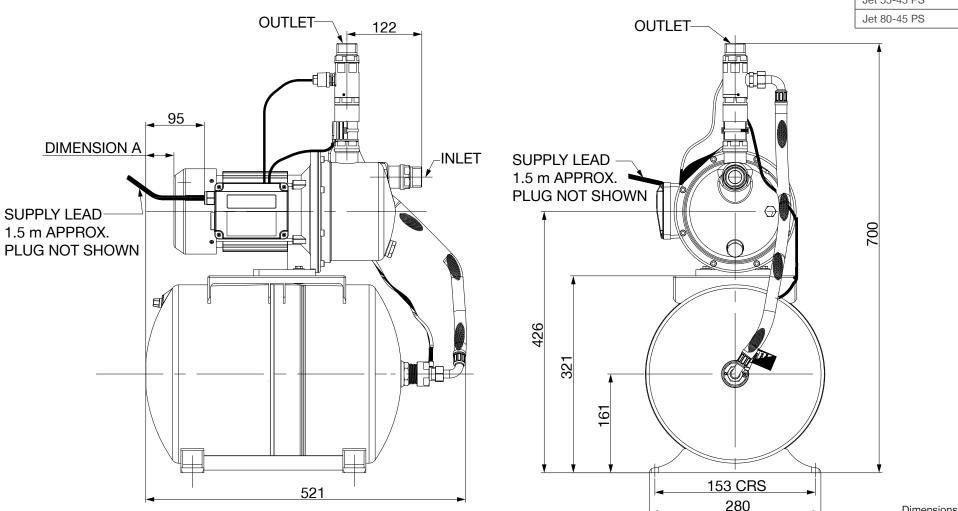

## Jet 55-45 PS, Jet 80-45 PS

 Pump Description
 Dim. 'A'

 Jet 55-45 PS
 71 mm

 Jet 80-45 PS
 46 mm

Dimensions in milimetres

For further advice on selecting the correct pump call or e-mail info@stpumps.co.uk