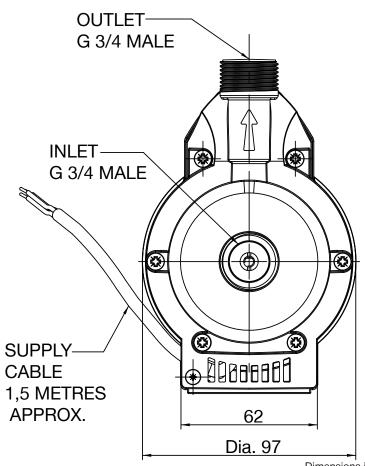

## showermate Standard Single Pump \$2.0

Dimensions in milimetres

For further advice on selecting the correct pump call or e-mail info@stpumps.co.uk

Stuart Turner Ltd own the copyright within this document. The document may be printed for personal use only. The document must not be altered, reproduced or utilised in any way without written permission from Stuart Turner Ltd, Henley-on-Thames, Oxfordshire, RG9 2AD, England. Stuart Turner Ltd reserve the right to amend the document or product