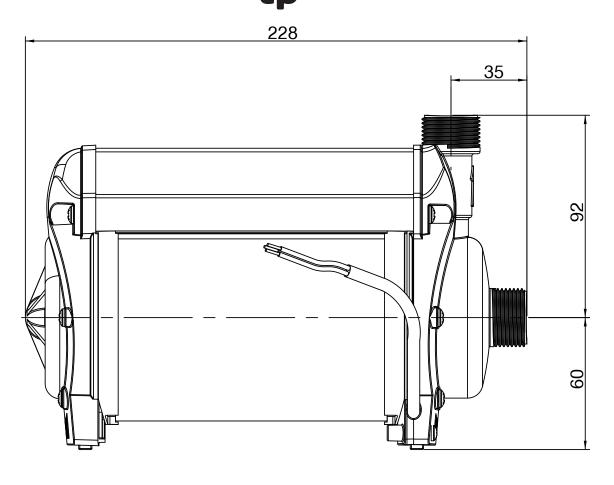

## showermate Standard Single Pump \$2.0

Dimensions in milimetres

For further advice on selecting the correct pump call or e-mail info@stpumps.co.uk

Stuart Turner Ltd own the copyright within this document. The document may be printed for personal use only. The document must not be altered, reproduced or utilised in any way without written permission from Stuart Turner Ltd, Henley-on-Thames, Oxfordshire, RG9 2AD, England. Stuart Turner Ltd reserve the right to amend the document or product