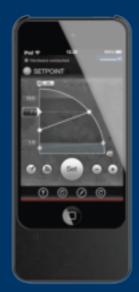

#### **Full control**

Grundfos GO Remote gives you complete control over every aspect of pump performance, whether you are dealing with one or more pumps at a time. Now, you can monitor all relevant pump data, group pumps for increased manageability, change settings and much more.

#### More information and assistance

The user-friendly GO Remote interface gives you all the information and help you will ever need. GO Remote works with all our E-pumps and communicates using both radio and infrared technology. It provides easy-to-follow tips and guidance as well as live pump data feeds (duty point, power consumption, speed, temperature, etc.). Even the alarm log system has been designed to make error codes fully descriptive and intuitive.