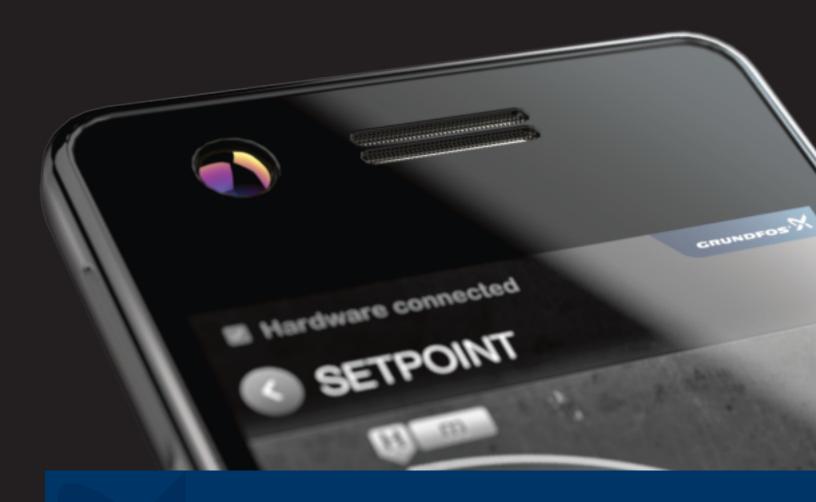

#### **Full control**

Grundfos GO Remote gives you complete control over every aspect of pump performance, whether you are dealing with one or more pumps at a time. Now, you can monitor all relevant pump data, group pumps for increased manageability, change settings and much more.

#### More information and assistance

The user-friendly GO Remote interface gives you all the information and help you will ever need. GO Remote works with all our E-pumps and communicates using both radio and infrared technology. It provides easy-to-follow tips and guidance as well as live pump data feeds (duty point, power consumption, speed, temperature, etc.). Even the alarm log system has been designed to make error codes fully descriptive and intuitive.