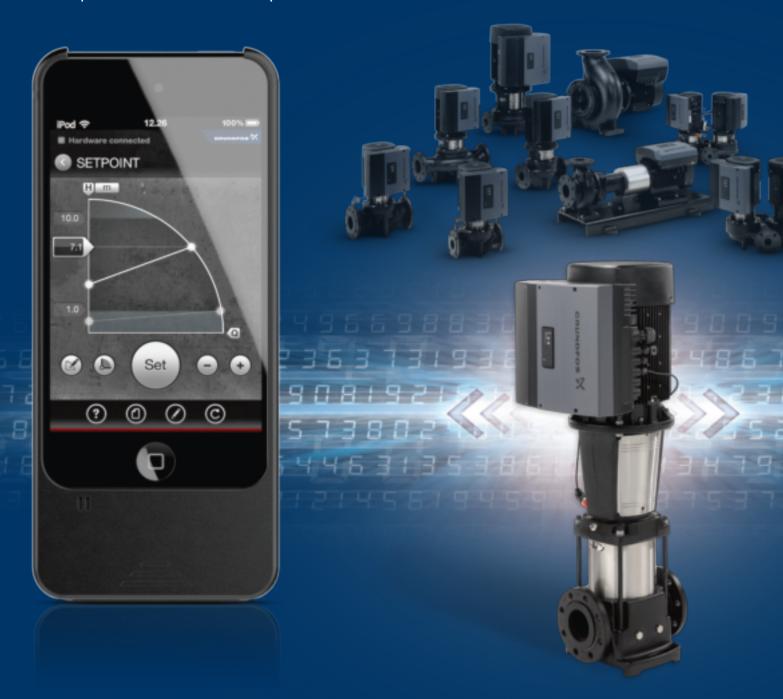

#### **Full control**

Grundfos GO Remote gives you complete control over every aspect of pump performance, whether you are dealing with one or more pumps at a time. Now, you can monitor all relevant pump data, group pumps for increased manageability, change settings and much more.

#### More information and assistance

The user-friendly GO Remote interface gives you all the information and help you will ever need. GO Remote works with all our E-pumps and communicates using both radio and infrared technology. It provides easy-to-follow tips and guidance as well as live pump data feeds (duty point, power consumption, speed, temperature, etc.). Even the alarm log system has been designed to make error codes fully descriptive and intuitive.

## Compatibility

Grundfos GO Remote is backwards compatible with Grundfos E-pumps and will communicate with the following Grundfos products:

## **Pumps:**

MAGNA CRE, CRIE, CRNE MTRE, SPKE, CRKE TPE, TPED

Multi-E, CME