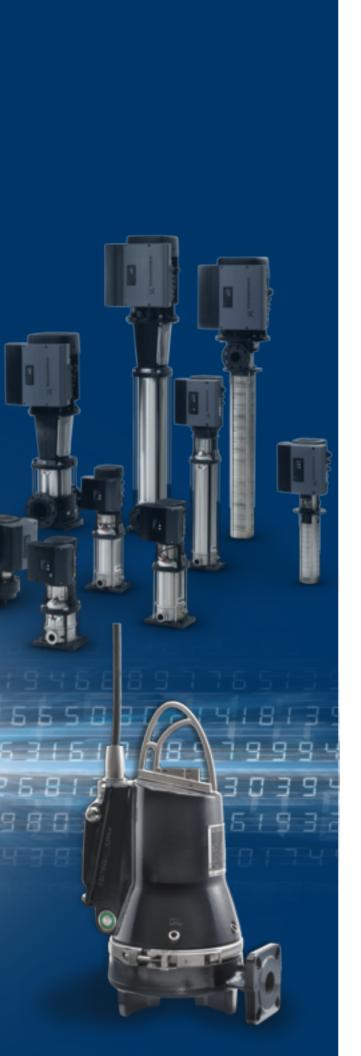

## Compatibility

Grundfos GO Remote is backwards compatible with Grundfos E-pumps and will communicate with the following Grundfos products:

## **Pumps:**

MAGNA CRE, CRIE, CRNE MTRE, SPKE, CRKE TPE, TPED

Multi-E, CME

## **Control boxes:**

CU 300 CU 301 IO 351 MP 204

L-GO-SL-001 10-12 (US)

**GRUNDFOS Kansas City** 17100 West 118th Terrace Olathe, Kansas 66061 Phone: (913) 227-3400 Fax: (913) 227-3500 GRUNDFOS Canada 2941 Brighton Road Oakville, Ontario L6H 6C9 Phone: (905) 829-9533 Fax: (905) 829-9512 GRUNDFOS Mexico Boulevard TLC No. 15 Parque Industrial Stiva Aeropuerto C.P. 66600 Apodaca, N.L. Mexico Phone: 011-52-81-8144 4000 Fax: 011-52-81-8144 4010