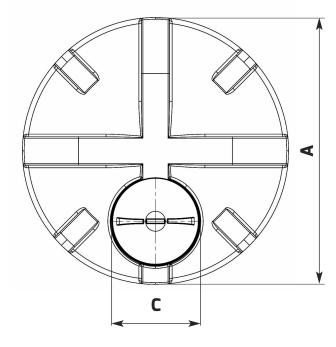

## VERTICAL TANK TECHNICAL SPECIFICATION

| POTABLE           | 172207 |                    |       |
|-------------------|--------|--------------------|-------|
| CAPACITY (Litres) | 3000   | CAPACITY (Gallons) | 659.9 |
|                   |        |                    |       |
| <b>A</b> (mm)     | 1900   | <b>B</b> (mm)      | 1200  |
| C (mm)            | 455    | Standard Outlet    | 2"    |

Please note: Tank sizes quoted are subject to a +/- 3% variation