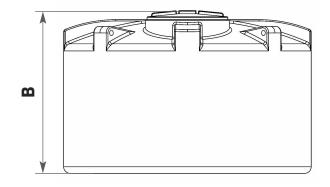

## VERTICAL TANK TECHNICAL SPECIFICATION

| POTABLE           | 172207 |                    |       |
|-------------------|--------|--------------------|-------|
| CAPACITY (Litres) | 3000   | CAPACITY (Gallons) | 659.9 |
|                   |        |                    |       |
| <b>A</b> (mm)     | 1900   | <b>B</b> (mm)      | 1200  |
| C (mm)            | 455    | Standard Outlet    | 2"    |

Please note: Tank sizes quoted are subject to a +/- 3% variation