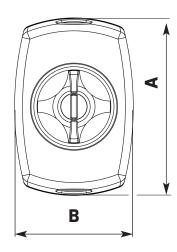

NEED MORE HELP?

CALL US ON 01778 562810

| <b>A</b> (mm)     | 870  | B (mm)          | 650  |
|-------------------|------|-----------------|------|
| <b>C</b> (mm)     | 1200 | Standard Outlet | 1.5" |
| Standard Lid (mm) | 255  |                 |      |