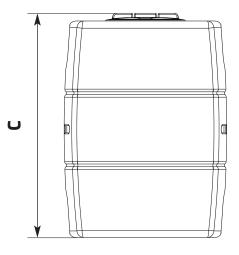

NEED MORE HELP?

CALL US ON 01778 562810

| <b>A</b> (mm)     | 870  | B (mm)          | 650  |
|-------------------|------|-----------------|------|
| <b>C</b> (mm)     | 1200 | Standard Outlet | 1.5" |
| Standard Lid (mm) | 255  |                 |      |