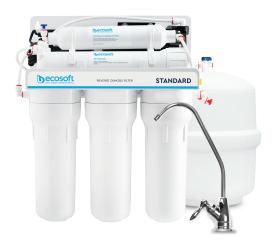

# ECOSOFT STANDARD REVERSE OSMOSIS FILTER WITH PUMP

## **KEY FEATURES:**

- 1. Reliable and affordable solution
- Ecosoft membrane element membrane flat sheet manufactured in the USA
- 3. Filter housing made of food grade plastic
- 4. WQA Gold Seal certificate confirms compliance with the NSF standards
- 5. Designed for water systems with low pressure

#### FILTRATION TECHNOLOGY:

- 5 micron PP sediment filter
- GAC coconut shell carbon filter
- 1 micron sediment PP filter
- 50 GPD RO membrane element
- Coconut shell carbon post-filter

### COMPONENTS:

- Filter housing with booster pump
- Ecosoft pack of pre-filters for reverse osmosis filter
- Membrane element 50 GPD (190 LPD)
- Ecosoft carbon post-filter for reverse osmosis filter
- · Chrome ball valve faucet for purified water
- Plastic pressure tank (total vol. 12 L/3.2 gal, usable vol. up to 7 L/1.8 gal) and tank valve
- Feed water adapter, feed valve, drain saddle
- Pack of color tubes (4 pcs.) for convenient filter installation
- Service wrench
- User manual