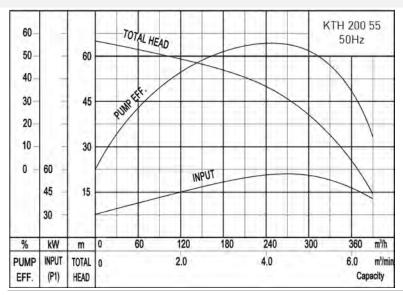

## Performance Data

T-T DATA1941: 01/07/2021

Parts & Materials

| non no. | ranname          | Material          |   | nem no. | rarriane        | Watchai                 |
|---------|------------------|-------------------|---|---------|-----------------|-------------------------|
| 01      | Hose coupling    | Ductile iron      |   | 24      | Neck ring       | High chrome alloy       |
| 03      | Terminal box     | Cast iron         | ] | 25      | Strainer        | AISI304SS               |
| 05      | Upper cover      | Cast iron         | ] | 27      | Stator          |                         |
| 06      | Up-Bearing house | Cast iron         | ] | 28      | Rotor           | Shaft:AISI420SS         |
| 07      | Bearing house    | Cast iron         | ] | 31a     | Bearing         | Ball bearing            |
| 10a     | Seal bracket     | Cast iron         | ] | 31b     | Bearing         | Angular contact bearing |
| 10b     | Seal bracket     | Cast iron         | ] | 34      | Mechanical seal | Tc-Sic/Sic-Sic          |
| 11      | Motor body       | Cast iron         | ] | 35a     | Oil seal        |                         |
| 12      | Outer casing     | Steel             | ] | 35b     | Oil seal        |                         |
| 14      | Impeller         | High chrome alloy | ] | 41a     | Shim            | Cast iron               |
| 15a     | Diffuser         | Cast iron         |   | 41b     | Shim            | Cast iron               |
| 15b     | Diffuser         | Ductile iron      |   | 47      | Cable           |                         |
| 22      | Seat assembly    | Cast iron         |   |         |                 |                         |