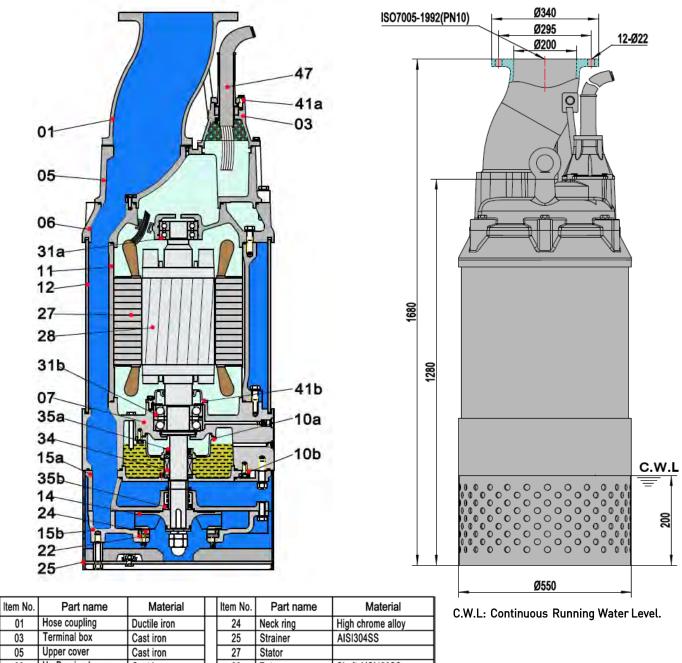

## Performance Data

T-T DATA1941: 01/07/2021

Parts & Materials

| non no. | ranname          | Material          |   | nem no. | rarriane        | Watchai                 |
|---------|------------------|-------------------|---|---------|-----------------|-------------------------|
| 01      | Hose coupling    | Ductile iron      |   | 24      | Neck ring       | High chrome alloy       |
| 03      | Terminal box     | Cast iron         | ] | 25      | Strainer        | AISI304SS               |
| 05      | Upper cover      | Cast iron         | ] | 27      | Stator          |                         |
| 06      | Up-Bearing house | Cast iron         | ] | 28      | Rotor           | Shaft:AISI420SS         |
| 07      | Bearing house    | Cast iron         | ] | 31a     | Bearing         | Ball bearing            |
| 10a     | Seal bracket     | Cast iron         | ] | 31b     | Bearing         | Angular contact bearing |
| 10b     | Seal bracket     | Cast iron         | ] | 34      | Mechanical seal | Tc-Sic/Sic-Sic          |
| 11      | Motor body       | Cast iron         | ] | 35a     | Oil seal        |                         |
| 12      | Outer casing     | Steel             | ] | 35b     | Oil seal        |                         |
| 14      | Impeller         | High chrome alloy | ] | 41a     | Shim            | Cast iron               |
| 15a     | Diffuser         | Cast iron         |   | 41b     | Shim            | Cast iron               |
| 15b     | Diffuser         | Ductile iron      |   | 47      | Cable           |                         |
| 22      | Seat assembly    | Cast iron         |   |         |                 |                         |