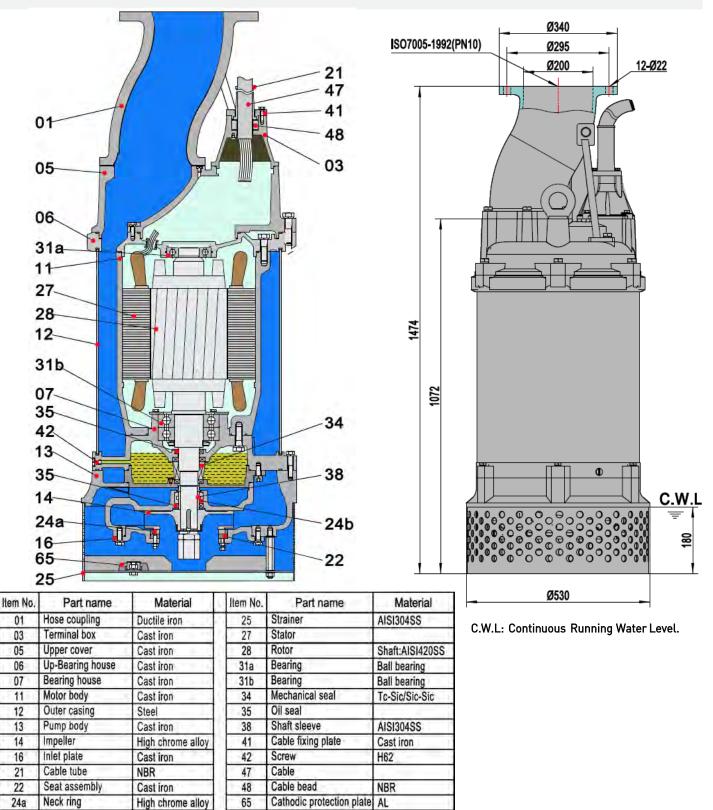

## Performance Data

T-T DATA1940: 01/07/2021

Parts & Materials

T-T DATA1940: 01/07/2021

Neck ring

24b

AISI304SS

🛜 +44 (0) 1630 647200