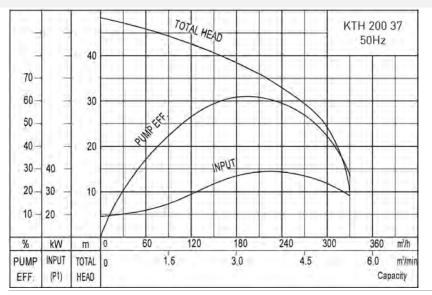

## Features

- Capacity: up to 330m<sup>3</sup>/h
- Head: up to 48m
- Power: 37kW
- Power supply: three-phase 400V ±10%, 50Hz
- Insulation class: F

- Protection class: IP68
- Cable length: 20m
- Water temperature: up to 40°C
  - Max. water depth: 30m
  - Star-Delta Starting Method

## Technical Details

| TYPE       | OUTLET | MOTOR | POWER | RATED     | MAX HEAD | MAX CAPACITY | FREE           | WEIGHT |
|------------|--------|-------|-------|-----------|----------|--------------|----------------|--------|
|            | mm     | kW    | HP    | CURRENT A | m        | m³/h         | PASS AGE<br>mm | kg     |
| KTH 200 37 | 200    | 37    | 50    | 66        | 48       | 330          | 20             | 575    |