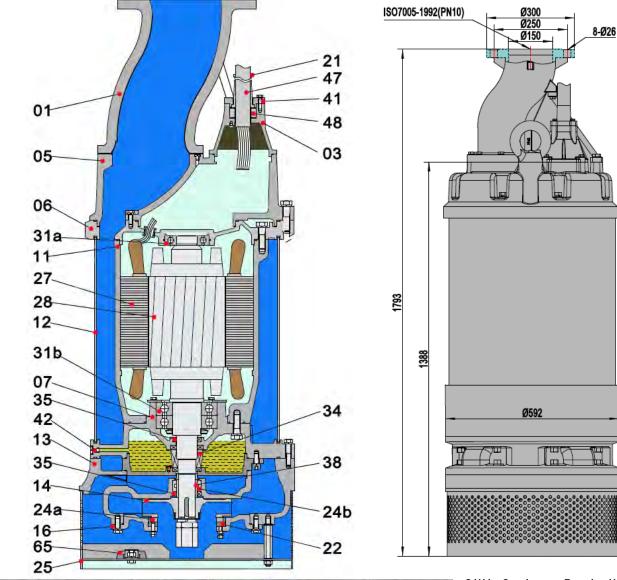

## Performance Data

T-T DATA1939: 01/07/2021

Parts & Materials

| Item No. | Part name        | Material          | Item No. | Part name                 | Material                     |
|----------|------------------|-------------------|----------|---------------------------|------------------------------|
| 01       | Hose coupling    | Ductile iron      | 25       | Strainer                  | AISI304SS                    |
| 03       | Terminal box     | Cast iron         | 27       | Stator                    | A CONTRACTOR OF A CONTRACTOR |
| 05       | Upper cover      | Cast iron         | 28       | Rotor                     | Shaft:AISI420SS              |
| 06       | Up-Bearing house | Cast iron         | 31a      | Bearing                   | Ball bearing                 |
| 07       | Bearing house    | Cast iron         | 31b      | Bearing                   | Ball bearing                 |
| 11       | Motor body       | Cast iron         | 34       | Mechanical seal           | Tc-Sic/Sic-Sic               |
| 12       | Outer casing     | Steel             | 35       | Oil seal                  |                              |
| 13       | Pump body        | Cast iron         | 38       | Shaft sleeve              | AISI304SS                    |
| 14       | Impeller         | High chrome alloy | 41       | Cable fixing plate        | Cast iron                    |
| 16       | Inlet plate      | Cast iron         | 42       | Screw                     | H62                          |
| 21       | Cable tube       | NBR               | 47       | Cable                     |                              |
| 22       | Seat assembly    | Cast iron         | 48       | Cable bead                | NBR                          |
| 24a      | Neck ring        | High chrome alloy | 65       | Cathodic protection plate | AL                           |
| 24b      | Neck ring        | AISI304SS         | 1        |                           |                              |