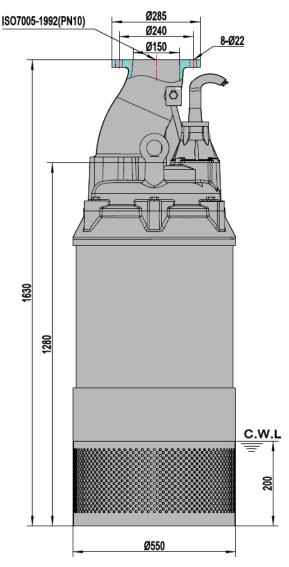

### Features

- Capacity: up to 198m<sup>3</sup>/h
- Head: up to 130m
- Power: 75kW
- Power supply: three-phase 400V ±10%, 50Hz
- Insulation class: F

- Protection class: IP68
- Cable length: 20m
- Water temperature: up to 40°C
  - Max. water depth: 30m
  - Star-Delta Starting Method

## Technical Details

| TYPE       | OUTLET | MOTOR | POWER | RATED     | MAX HEAD | MAX CAPACITY | FREE<br>PASS AGE<br>mm | WEIGHT |
|------------|--------|-------|-------|-----------|----------|--------------|------------------------|--------|
|            | mm     | kW    | HP    | CURRENT A | m        | m³/h         |                        | kg     |
| KTH 150 55 | 150    | 75    | 100   | 132       | 130      | 198          | 8                      | 830    |