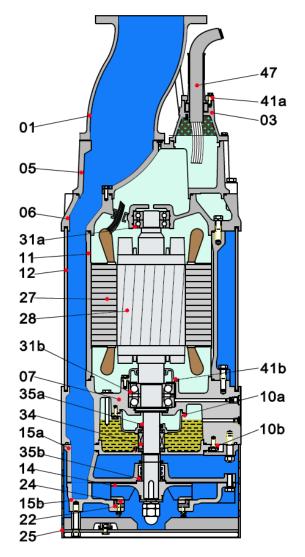

### Parts & Materials

| Item No. | Part name        | Material          | ltem No. | Part name       | Material                |
|----------|------------------|-------------------|----------|-----------------|-------------------------|
| 01       | Hose coupling    | Ductile iron      | 24       | Neck ring       | High chrome alloy       |
| 03       | Terminal box     | Cast iron         | 25       | Strainer        | AISI304SS               |
| 05       | Upper cover      | Cast iron         | 27       | Stator          |                         |
| 06       | Up-Bearing house | Cast iron         | 28       | Rotor           | Shaft:AISI420SS         |
| 07       | Bearing house    | Cast iron         | 31a      | Bearing         | Ball bearing            |
| 10a      | Seal bracket     | Cast iron         | 31b      | Bearing         | Angular contact bearing |
| 10b      | Seal bracket     | Cast iron         | 34       | Mechanical seal | Tc-Sic/Sic-Sic          |
| 11       | Motor body       | Cast iron         | 35a      | Oil seal        |                         |
| 12       | Outer casing     | Steel             | 35b      | Oil seal        |                         |
| 14       | Impeller         | High chrome alloy | 41a      | Shim            | Cast iron               |
| 15a      | Diffuser         | Cast iron         | 41b      | Shim            | Cast iron               |
| 15b      | Diffuser         | Ductile iron      | 47       | Cable           |                         |
| 22       | Seat assembly    | Cast iron         |          |                 |                         |