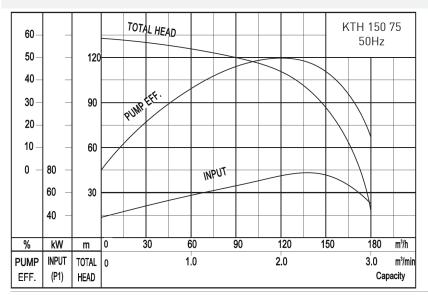

esigned in the UK.



### Features

- Capacity: up to 198m<sup>3</sup>/h
- Head: up to 130m
- Power: 75kW
- Power supply: three-phase 400V ±10%, 50Hz
- Insulation class: F

- Protection class: IP68
- Cable length: 20m
- Water temperature: up to 40°C
  - Max. water depth: 30m
  - Star-Delta Starting Method

## Technical Details

| TYPE       | OUTLET | MOTOR | POWER | RATED     | MAX HEAD | MAX CAPACITY | FREE<br>PASS AGE<br>mm | WEIGHT |
|------------|--------|-------|-------|-----------|----------|--------------|------------------------|--------|
|            | mm     | kW    | HP    | CURRENT A | m        | m³/h         |                        | kg     |
| KTH 150 55 | 150    | 75    | 100   | 132       | 130      | 198          | 8                      | 830    |

## Performance Data



T-T DATA1937: 01/07/2021











### Parts & Materials



| Item No. | Part name        | Material          | ltem No. | Part name       | Material                |
|----------|------------------|-------------------|----------|-----------------|-------------------------|
| 01       | Hose coupling    | Ductile iron      | 24       | Neck ring       | High chrome alloy       |
| 03       | Terminal box     | Cast iron         | 25       | Strainer        | AISI304SS               |
| 05       | Upper cover      | Cast iron         | 27       | Stator          |                         |
| 06       | Up-Bearing house | Cast iron         | 28       | Rotor           | Shaft:AISI420SS         |
| 07       | Bearing house    | Cast iron         | 31a      | Bearing         | Ball bearing