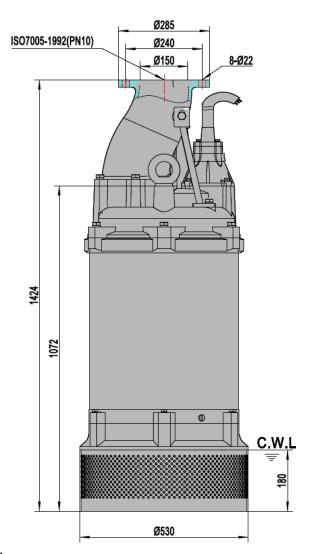

|                 |
| 13       | Pump body        | Cast iron         | 38       | Shaft sleeve              | AISI304SS       |
| 14       | Impeller         | High chrome alloy | 41       | Cable fixing plate        | Cast iron       |
| 16       | Inlet plate      | Cast iron         | 42       | Screw                     | H62             |
| 21       | Cable tube       | NBR               | 47       | Cable                     |                 |
| 22       | Seat assembly    | Cast iron         | 48       | Cable bead                | NBR             |
| 24a      | Neck ring        | High chrome alloy | 65       | Cathodic protection plate | AL              |
| 24b      | Neck ring        | AISI304SS         |          |                           |                 |



C.W.L: Continuous Running Water Level.