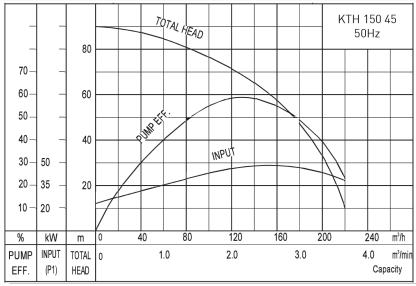

#### **Technical Details**

| TYPE       | OUTLET | MOTOR |    |           | MAX HEAD | MAX CAPACITY | FREE           | WEIGHT |
|------------|--------|-------|----|-----------|----------|--------------|----------------|--------|
|            | mm     | kW    | HP | CURRENT A | m        | m³/h         | PASS AGE<br>mm | kg     |
| KTH 150 45 | 150    | 45    | 60 | 80        | 90       | 220          | 6              | 575    |

#### Performance Data

T-T DATA1935: 01/07/2021