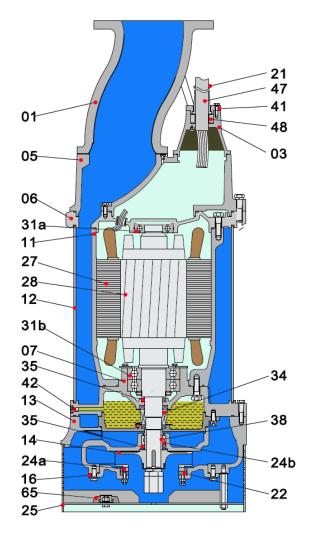

### Parts & Materials

| Item No. | Part name        | Material          | Item No. | Part name                 | Material        |
|----------|------------------|-------------------|----------|---------------------------|-----------------|
| 01       | Hose coupling    | Ductile iron      | 25       | Strainer                  | AISI304SS       |
| 03       | Terminal box     | Cast iron         | 27       | Stator                    |                 |
| 05       | Upper cover      | Cast iron         | 28       | Rotor                     | Shaft:AISI420SS |
| 06       | Up-Bearing house | Cast iron         | 31a      | Bearing                   | Ball bearing    |
| 07       | Bearing house    | Cast iron         | 31b      | Bearing                   | Ball bearing    |
| 11       | Motor body       | Cast iron         | 34       | Mechanical seal           | Tc-Sic/Sic-Sic  |
| 12       | Outer casing     | Steel             | 35       | Oil seal                  |                 |
| 13       | Pump body        | Cast iron         | 38       | Shaft sleeve              | AISI304SS       |
| 14       | Impeller         | High chrome alloy | 41       | Cable fixing plate        | Cast iron       |
| 16       | Inlet plate      | Cast iron         | 42       | Screw                     | H62             |
| 21       | Cable tube       | NBR               | 47       | Cable                     |                 |
| 22       | Seat assembly    | Cast iron         | 48       | Cable bead                | NBR             |
| 24a      | Neck ring        | High chrome alloy | 65       | Cathodic protection plate | AL              |
| 24b      | Neck ring        | AISI304SS         |          |                           |                 |