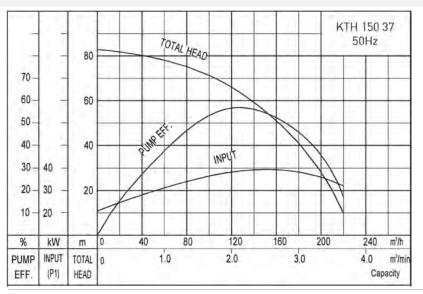

## Performance Data

T-T DATA1934: 01/07/2021

## Technical Details

| TYPE       | OUTLET | MOTOR POWER |    | RATED<br>CURRENT A | MAX HEAD | MAX CAPACITY | FREE<br>PASS AGE | WEIGHT |
|------------|--------|-------------|----|--------------------|----------|--------------|------------------|--------|
|            | mm     | kW          | HP | CORRENTA           | m        | m³/h         | mm               | kg     |
| KTH 150 37 | 150    | 37          | 50 | 66                 | 83       | 220          | 6                | 570    |