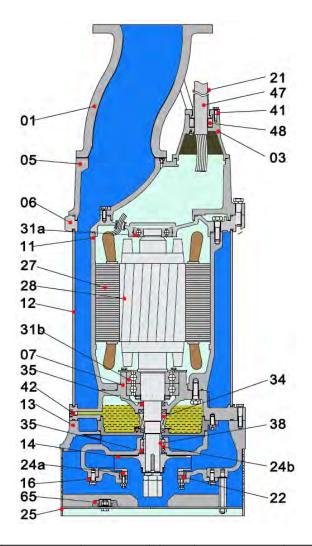

### Parts & Materials

| Item No. | Part name        | Material          | Item No. | Part name                 | Material        |
|----------|------------------|-------------------|----------|---------------------------|-----------------|
| 01       | Hose coupling    | Ductile iron      | 25       | Strainer                  | AISI304SS       |
| 03       | Terminal box     | Cast iron         | 27       | Stator                    |                 |
| 05       | Upper cover      | Cast iron         | 28       | Rotor                     | Shaft:AISI420SS |
| 06       | Up-Bearing house | Cast iron         | 31a      | Bearing                   | Ball bearing    |
| 07       | Bearing house    | Cast iron         | 31b      | Bearing                   | Ball bearing    |
| 11       | Motor body       | Cast iron         | 34       | Mechanical seal           | Tc-Sic/Sic-Sic  |
| 12       | Outer casing     | Steel             | 35       | Oil seal                  |                 |
| 13       | Pump body        | Cast iron         | 38       | Shaft sleeve              | AISI304SS       |
| 14       | Impeller         | High chrome alloy | 41       | Cable fixing plate        | Cast iron       |
| 16       | Inlet plate      | Cast iron         | 42       | Screw                     | H62             |
| 21       | Cable tube       | NBR               | 47       | Cable                     |                 |
| 22       | Seat assembly    | Cast iron         | 48       | Cable bead                | NBR             |
| 24a      | Neck ring        | High chrome alloy | 65       | Cathodic protection plate | AL              |
| 24b      | Neck ring        | AISI304SS         |          |                           |                 |