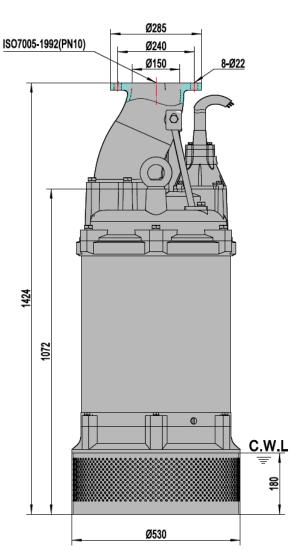

## Technical Details

| TYPE       | OUTLET | MOTOR POWER |    | RATED<br>CURRENT A | MAX HEAD | MAX CAPACITY | FREE<br>PASS AGE | WEIGHT |
|------------|--------|-------------|----|--------------------|----------|--------------|------------------|--------|
|            | mm     | kW          | HP | CORRENTA           | m        | m³/h         | mm               | kg     |
| KTH 150 37 | 150    | 37          | 50 | 66                 | 83       | 220          | 6                | 570    |