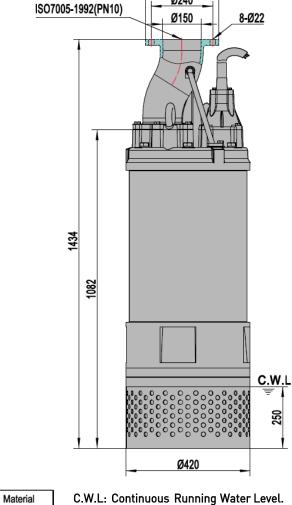

- Capacity: up to 223m3/h
- Head: up to 58m
- Power: 30kW
- Power supply: three-phase 400V ±10%, 50Hz
- Insulation class: F

- Protection class: IP68
- Cable length: 20m
- Water temperature: up to 40°C
- Max. water depth: 30m
- Star-Delta Starting Method

#### **Technical Details**

| TYPE       | OUTLET | MOTOR POWER |    | RATED     | MAX HEAD | MAX CAPACITY | FREE           | WEIGHT |
|------------|--------|-------------|----|-----------|----------|--------------|----------------|--------|
|            | mm     | kW          | HP | CURRENT A | m        | m³/h         | PASS AGE<br>mm | kg     |
| KTH 150 30 | 150    | 30          | 40 | 54        | 58       | 220          | 15             | 390    |

#### Performance Data



T-T DATA1933: 01/07/2021











### Parts & Materials





Ø285 Ø240

| Item No. | Part name     | Material          |   | Item No. | Part name                 | Material          |
|----------|---------------|-------------------|---|----------|---------------------------|-------------------|
| 01       | Hose coupling | Ductile iron      | Г | 24       | Neck ring                 | High chrome alloy |
| 03       | Terminal box  | Cast iron         |   | 25       | Strainer                  | AISI304SS         |
| 05       | Upper cover   | Cast iron         |   | 27       | Stator                    |                   |
| 07       | Bearing house | Cast iron         |   | 28       | Rotor                     | Shaft:AISI420SS   |
| 10a      | Seal bracket  | Cast iron         |   | 31a      | Bearing                   | Ball bearing      |
| 1