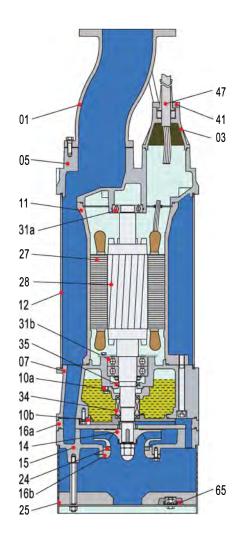

### Parts & Materials

Ø285 Ø240

| Item No. | Part name     | Material          |   | Item No. | Part name                 | Material          |
|----------|---------------|-------------------|---|----------|---------------------------|-------------------|
| 01       | Hose coupling | Ductile iron      | Г | 24       | Neck ring                 | High chrome alloy |
| 03       | Terminal box  | Cast iron         |   | 25       | Strainer                  | AISI304SS         |
| 05       | Upper cover   | Cast iron         |   | 27       | Stator                    |                   |
| 07       | Bearing house | Cast iron         |   | 28       | Rotor                     | Shaft:AISI420SS   |
| 10a      | Seal bracket  | Cast iron         |   | 31a      | Bearing                   | Ball bearing      |
| 10b      | Seal bracket  | Cast iron         |   | 31b      | Bearing                   | Ball bearing      |
| 11       | Motor body    | Cast iron         |   | 34       | Mechanical seal           | Tc-Sic/Sic-Sic    |
| 12       | Outer casing  | Steel             |   | 35       | Oil seal                  |                   |
| 14       | Impeller      | High chrome alloy |   | 41       | Cable fixing plate        | Cast iron         |
| 15       | Diffuser      | Ductile iron      |   | 47       | Cable                     |                   |
| 16a      | Inlet plate   | Ductile iron      |   | 65       | Cathodic protection plate | AL                |