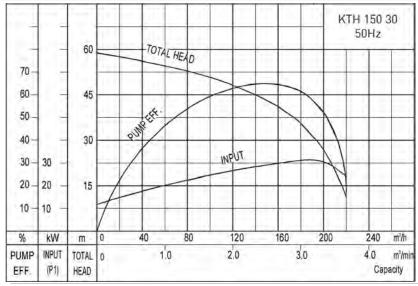

#### **Technical Details**

| TYPE       | OUTLET | MOTOR POWER |    | RATED     | MAX HEAD | MAX CAPACITY | FREE           | WEIGHT |
|------------|--------|-------------|----|-----------|----------|--------------|----------------|--------|
|            | mm     | kW          | HP | CURRENT A | m        | m³/h         | PASS AGE<br>mm | kg     |
| KTH 150 30 | 150    | 30          | 40 | 54        | 58       | 220          | 15             | 390    |

#### Performance Data

T-T DATA1933: 01/07/2021