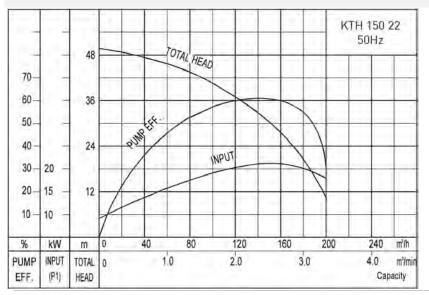

## Technical Details

| TYPE       | OUTLET | MOTOR | POWER | RATED     | MAX HEAD | MAX CAPACITY | FREE           | WEIGHT |
|------------|--------|-------|-------|-----------|----------|--------------|----------------|--------|
|            | mm     | kW    | HP    | CURRENT A | m        | m³/h         | PASS AGE<br>mm | kg     |
| KTH 150 22 | 150    | 22    | 30    | 41.5      | 50       | 200          | 15             | 385    |

#### Performance Data

T-T DATA1932: 01/07/2021