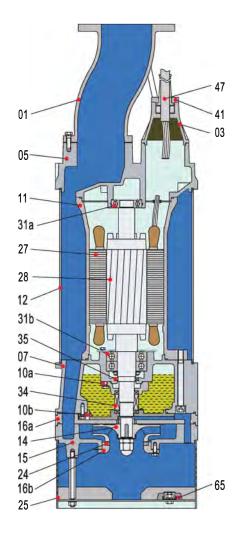

## Parts & Materials

| ISO7005-1992(PN10) |               |
|--------------------|---------------|
|                    | <u>с.w.</u> ц |
|                    |               |
| <u>+</u> +         | Ø420          |

C.W.L: Continuous Running Water Level.

| Item No. | Part name     | Material          | Item No. | Part name                 | Material          |
|----------|---------------|-------------------|----------|---------------------------|-------------------|
| 01       | Hose coupling | Ductile iron      | 24       | Neck ring                 | High chrome alloy |
| 03       | Terminal box  | Cast iron         | 25       | Strainer                  | AISI304SS         |
| 05       | Upper cover   | Cast iron         | 27       | Stator                    |                   |
| 07       | Bearing house | Cast iron         | 28       | Rotor                     | Shaft:AISI420SS   |
| 10a      | Seal bracket  | Cast iron         | 31a      | Bearing                   | Ball bearing      |
| 10b      | Seal bracket  | Cast iron         | 31b      | Bearing                   | Ball bearing      |
| 11       | Motor body    | Cast iron         | 34       | Mechanical seal           | Tc-Sic/Sic-Sic    |
| 12       | Outer casing  | Steel             | 35       | Oil seal                  |                   |
| 14       | Impeller      | High chrome alloy | 41       | Cable fixing plate        | Cast iron         |
| 15       | Diffuser      | Ductile iron      | 47       | Cable                     |                   |
| 16a      | Inlet plate   | Ductile iron      | 65       | Cathodic protection plate | AL                |
| 16b      | Inlet plate   | Cast iron         |          |                           |                   |