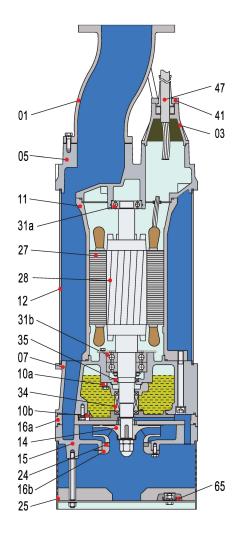

### Parts & Materials

| Item No. | Part name     | Material          | Item No. | Part name                 | Material          |
|----------|---------------|-------------------|----------|---------------------------|-------------------|
| 01       | Hose coupling | Ductile iron      | 24       | Neck ring                 | High chrome alloy |
| 03       | Terminal box  | Cast iron         | 25       | Strainer                  | AISI304SS         |
| 05       | Upper cover   | Cast iron         | 27       | Stator                    |                   |
| 07       | Bearing house | Cast iron         | 28       | Rotor                     | Shaft:AISI420SS   |
| 10a      | Seal bracket  | Cast iron         | 31a      | Bearing                   | Ball bearing      |
| 10b      | Seal bracket  | Cast iron         | 31b      | Bearing                   | Ball bearing      |
| 11       | Motor body    | Cast iron         | 34       | Mechanical seal           | Tc-Sic/Sic-Sic    |
| 12       | Outer casing  | Steel             | 35       | Oil seal                  |                   |
| 14       | Impeller      | High chrome alloy | 41       | Cable fixing plate        | Cast iron         |
| 15       | Diffuser      | Ductile iron      | 47       | Cable                     |                   |
| 16a      | Inlet plate   | Ductile iron      | 65       | Cathodic protection plate | AL                |
| 16b      | Inlet plate   | Cast iron         |          |                           |                   |