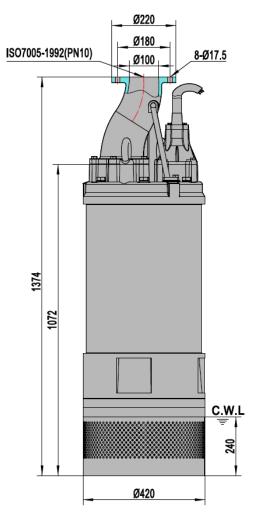

ng                   | Ball bearing      |
| 10b      | Seal bracket  | Cast iron         | 31b      | Bearing                   | Ball bearing      |
| 11       | Motor body    | Cast iron         | 34       | Mechanical seal           | Tc-Sic/Sic-Sic    |
| 12       | Outer casing  | Steel             | 35       | Oil seal                  |                   |
| 14       | Impeller      | High chrome alloy | 41       | Cable fixing plate        | Cast iron         |
| 15       | Diffuser      | Ductile iron      | 47       | Cable                     |                   |
| 16a      | Inlet plate   | Ductile iron      | 65       | Cathodic protection plate | AL                |
| 16b      | Inlet plate   | Cast iron         |          |                           |                   |



C.W.L: Continuous Running Water Level.

T-T DATA1930: 01/07/2021