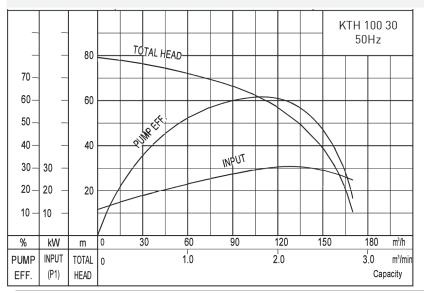

## **Technical Details**

| ТҮРЕ       | OUTLET | MOTORPOWER |    |           | MAX HEAD | MAX CAPACITY | FREE          | WEIGHT |
|------------|--------|------------|----|-----------|----------|--------------|---------------|--------|
|            | mm     | kW         | HP | CURRENT A | m        | m³/h         | PASSAGE<br>mm | kg     |
| KTH 100 30 | 100    | 30         | 40 | 54        | 78       | 170          | 8             | 375    |

#### Performance Data

T-T DATA1930: 01/07/2021