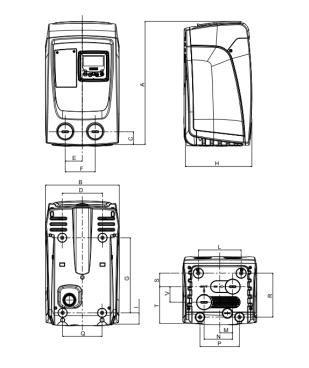

## **Dimensions** –

|  | ٨   | В   | C  | D   | E    | F     | G     | H   | I    | L   | М  | N     | Р   | Q   | R     | S    | т   | v    | DNA | DNM | PACK DIMENSIONS |     |     | GROSS |
|--|-----|-----|----|-----|------|-------|-------|-----|------|-----|----|-------|-----|-----|-------|------|-----|------|-----|-----|-----------------|-----|-----|-------|
|  | A   |     |    |     |      |       |       |     |      |     |    |       |     |     |       |      |     |      |     |     | L/A             | L/B | H   | Kg    |
|  | 439 | 263 | 46 | 143 | 60,7 | 106,7 | 279,5 | 236 | 40,5 | 152 | 46 | 101,7 | 140 | 140 | 155,5 | 47,8 | 133 | 54,5 | 1"  | 1"  | 300             | 500 | 320 | 14,6  |