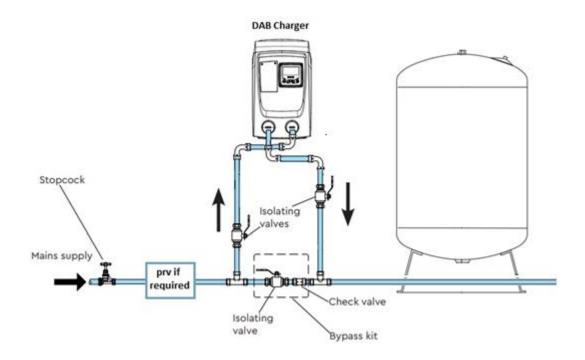

The pump is wall or floor mounted and can be mounted away from the accumulator.

Used in conjunction with any vertical or horizontal vessel.

The unit is WRAS approved and silent running due to inverter control.

Direct mains water connection is allowed with this unit.