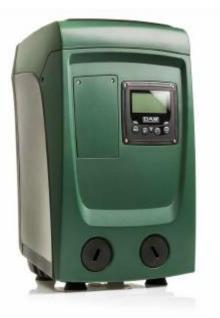

## DAB Accumulator Charger Pump – Wall or Floor mounted

The Digital charger pump can be used with any accumulator or pressure vessel inc GWS, Lowara, Grundfos and Stuart Turner.

The charger pump increases water pressure to a maximum of 4.5bar, **adjustable via the LCD display**.

The pump is wall or floor mounted and can be mounted away from the accumulator.

Used in conjunction with any vertical or horizontal vessel.

The unit is WRAS approved and silent running due to inverter control.

### Details -

- 3 Year warranty
- Digital Display with pressure adjustment
- Boost mains water pressure by 4.5bar
- Compatible with all makes of accumulator
- Wall or floor mounted
- Quiet water-cooled motor
- Variable speed design