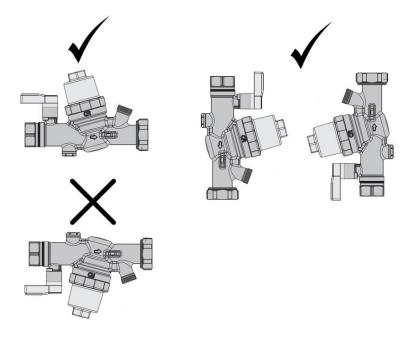

# **Positioning -**

The DAB Monobloc should be installed between the stock cock and system. Before any outlets, taps or pump.