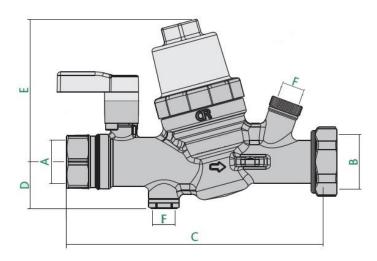

### **Dimensions** -

#### **Dimensions**

A - 22/28mm

B - 22/28mm

C - 151.2mm

D - 159.3mm

E - 108.2mm

F - Pressure gauge port