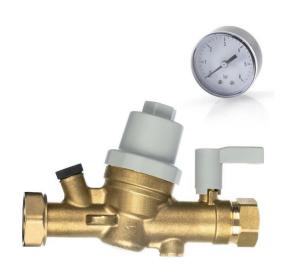

### **Details** -

- 3 Year warranty
- Compact Design
- WRAS approved
- Suitable for both 22mm and 28mm installations
- 0-5.5 bar pressure regulation, 3bar pre-set