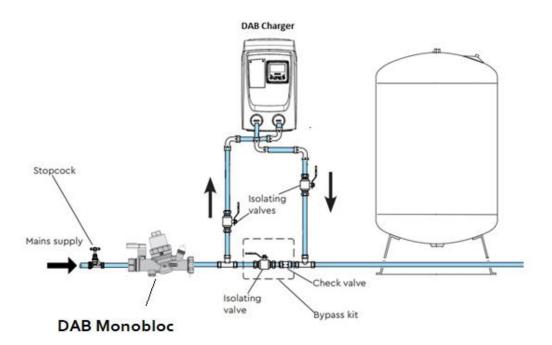

# DAB Monobloc Upstream Kit – 22/28mm

The DAB Monobloc Upstream Kit is a compact unit designed to be installed with accumulator systems.

This unit provides an alternate to the previously used separate kits, saving time on installation.

All offered in on compact kit and necessary to comply with water regulations on the incoming cold main.

# **Positioning -**

The DAB Monobloc should be installed between the stock cock and system. Before any outlets, taps or pump.