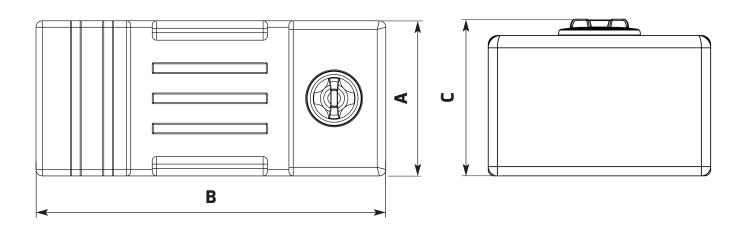

| A (mm)            | 710 | B (mm)          | 1600 |
|-------------------|-----|-----------------|------|
| <b>C</b> (mm)     | 510 | Standard Outlet | 1.5" |
| Standard Lid (mm) | 255 |                 |      |