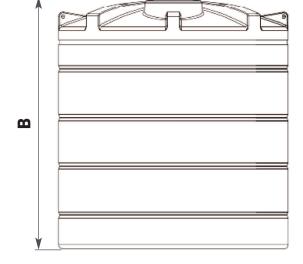

NEED MORE HELP?

CALL US ON 01778 562810

| A (mm)        | 2600 | B (mm)          | 2650 |
|---------------|------|-----------------|------|
| <b>C</b> (mm) | 620  | Standard Outlet | 2"   |

Tank sizes quoted are subject to a +/- 3% variation