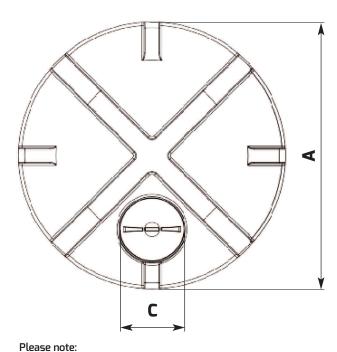

NEED MORE HELP?

CALL US ON 01778 562810

| A (mm)        | 2600 | B (mm)          | 2650 |
|---------------|------|-----------------|------|
| <b>C</b> (mm) | 620  | Standard Outlet | 2"   |

Tank sizes quoted are subject to a +/- 3% variation