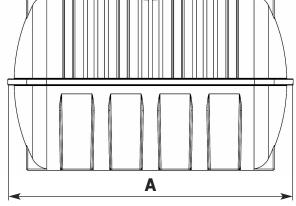

| A (mm) | 2240 |
|--------|------|
| B (mm) | 1460 |
| C (mm) | 1470 |
| D (mm) | 620  |

© Enduramaxx 2016. Copyright of this drawing is reserved by Enduramaxx. The issue of this drawing is confidential disclosure of its contents, and is made conditional that it is neither disclosed to a third party, nor any item described herein and designed by Enduramaxx is produced either in whole or in part without the written consent of Enduramaxx.