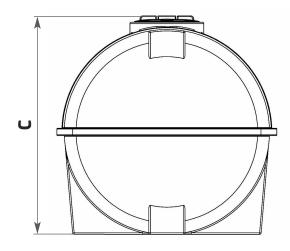

| A (mm) | 2240 |
|--------|------|
| B (mm) | 1460 |
| C (mm) | 1470 |
| D (mm) | 620  |

© Enduramaxx 2016. Copyright of this drawing is reserved by Enduramaxx. The issue of this drawing is confidential disclosure of its contents, and is made conditional that it is neither disclosed to a third party, nor any item described herein and designed by Enduramaxx is produced either in whole or in part without the written consent of Enduramaxx.