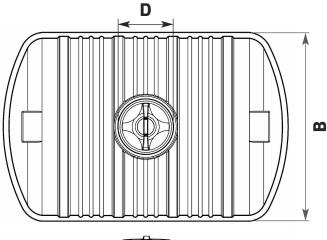

| A (mm) | 2240 |
|--------|------|
| B (mm) | 1460 |
| C (mm) | 1470 |
| D (mm) | 620  |

© Enduramaxx 2016. Copyright of this drawing is reserved by Enduramaxx. The issue of this drawing is confidential disclosure of its contents, and is made conditional that it is neither disclosed to a third party, nor any item described herein and designed by Enduramaxx is produced either in whole or in part without the written consent of Enduramaxx.