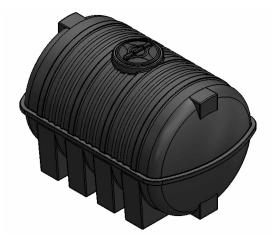

## Think Tank. Think ENDURATANK

NEED MORE HELP? CALL US ON 01778 562810

Please note: Tank sizes quoted are subject to a +/- 3% variation

## HORIZONTAL TANK TECHNICAL SPECIFICATION

| STATIC             | 171230 |
|--------------------|--------|
| CAPACITY (Litres)  | 3000   |
| CAPACITY (Gallons) | 681    |
| STANDARD OUTLET    | 2"     |