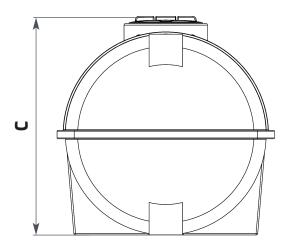

| A (mm) | 1956 |
|--------|------|
| B (mm) | 1299 |
| C (mm) | 1300 |
| D (mm) | 455  |

© Enduramaxx 2016. Copyright of this drawing is reserved by Enduramaxx. The issue of this drawing is confidential disclosure of its contents, and is made conditional that it is neither disclosed to a third party, nor any item described herein and designed by Enduramaxx is produced either in whole or in part without the written consent of Enduramaxx.