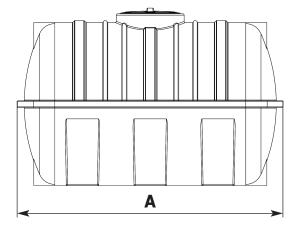

| A (mm) | 1956 |
|--------|------|
| B (mm) | 1299 |
| C (mm) | 1300 |
| D (mm) | 455  |

© Enduramaxx 2016. Copyright of this drawing is reserved by Enduramaxx. The issue of this drawing is confidential disclosure of its contents, and is made conditional that it is neither disclosed to a third party, nor any item described herein and designed by Enduramaxx is produced either in whole or in part without the written consent of Enduramaxx.