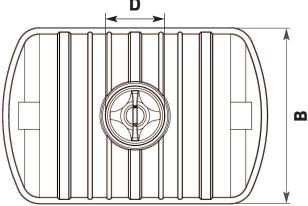

| A (mm) | 1956 |
|--------|------|
| B (mm) | 1299 |
| C (mm) | 1300 |
| D (mm) | 455  |

© Enduramaxx 2016. Copyright of this drawing is reserved by Enduramaxx. The issue of this drawing is confidential disclosure of its contents, and is made conditional that it is neither disclosed to a third party, nor any item described herein and designed by Enduramaxx is produced either in whole or in part without the written consent of Enduramaxx.