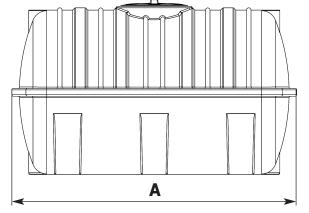

| A (mm) | 1875 |
|--------|------|
| B (mm) | 1180 |
| C (mm) | 1200 |
| D (mm) | 455  |

© Enduramaxx 2016. Copyright of this drawing is reserved by Enduramaxx. The issue of this drawing is confidential disclosure of its contents, and is made conditional that it is neither disclosed to a third party, nor any item described herein and designed by Enduramaxx is produced either in whole or in part without the written consent of Enduramaxx.