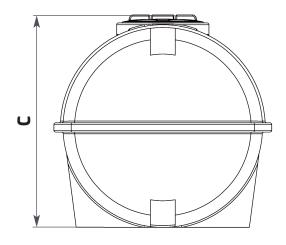

| A (mm) | 1875 |
|--------|------|
| B (mm) | 1180 |
| C (mm) | 1200 |
| D (mm) | 455  |

© Enduramaxx 2016. Copyright of this drawing is reserved by Enduramaxx. The issue of this drawing is confidential disclosure of its contents, and is made conditional that it is neither disclosed to a third party, nor any item described herein and designed by Enduramaxx is produced either in whole or in part without the written consent of Enduramaxx.