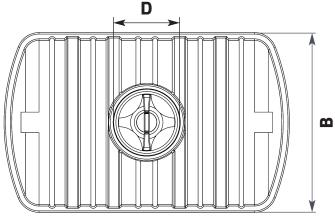

| A (mm) | 1875 |
|--------|------|
| B (mm) | 1180 |
| C (mm) | 1200 |
| D (mm) | 455  |

© Enduramaxx 2016. Copyright of this drawing is reserved by Enduramaxx. The issue of this drawing is confidential disclosure of its contents, and is made conditional that it is neither disclosed to a third party, nor any item described herein and designed by Enduramaxx is produced either in whole or in part without the written consent of Enduramaxx.