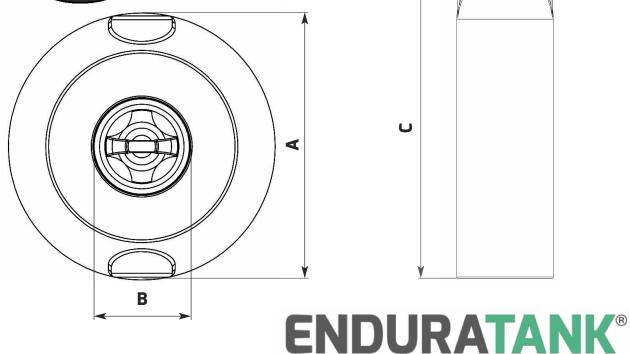

## **VERTICAL TANK TECHNICAL SPECIFICATION**

| NON POTABLE       | 1725071 |                    |      |
|-------------------|---------|--------------------|------|
| CAPACITY (Litres) | 720     | CAPACITY (Gallons) | 158  |
|                   |         |                    |      |
| A (mm)            | 700     | B (mm)             | 455  |
| <b>C</b> (mm)     | 2150    | Standard Outlet    | 1.5" |