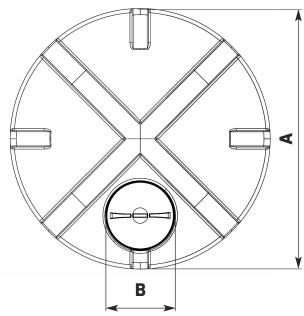

## **VERTICAL TANK**TECHNICAL SPECIFICATION

| NON POTABLE       | 172117 |                    |      |
|-------------------|--------|--------------------|------|
| CAPACITY (Litres) | 7000   | CAPACITY (Gallons) | 1540 |
|                   |        |                    |      |
| A (mm)            | 2400   | B (mm)             | 620  |
| C (mm)            | 1820   | Standard Outlet    | 2"   |