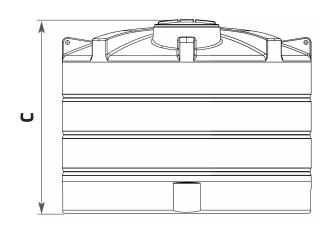

## **VERTICAL TANK**TECHNICAL SPECIFICATION

| NON POTABLE       | 172117 |                    |      |
|-------------------|--------|--------------------|------|
| CAPACITY (Litres) | 7000   | CAPACITY (Gallons) | 1540 |
|                   |        |                    |      |
| A (mm)            | 2400   | B (mm)             | 620  |
| C (mm)            | 1820   | Standard Outlet    | 2"   |