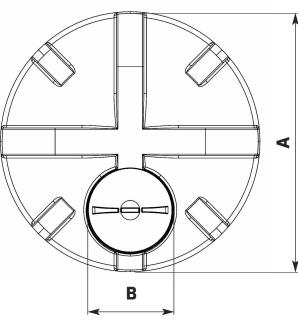

## **VERTICAL TANK**TECHNICAL SPECIFICATION

| NON POTABLE       | 172116 |                    |      |
|-------------------|--------|--------------------|------|
| CAPACITY (Litres) | 6000   | CAPACITY (Gallons) | 1320 |
|                   |        |                    |      |
| A (mm)            | 1900   | B (mm)             | 620  |
| C (mm)            | 2500   | Standard Outlet    | 2"   |