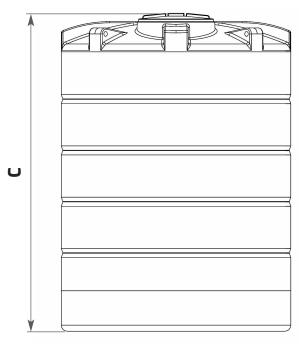

## **VERTICAL TANK**TECHNICAL SPECIFICATION

| NON POTABLE       | 172116 |                    |      |
|-------------------|--------|--------------------|------|
| CAPACITY (Litres) | 6000   | CAPACITY (Gallons) | 1320 |
|                   |        |                    |      |
| A (mm)            | 1900   | B (mm)             | 620  |
| C (mm)            | 2500   | Standard Outlet    | 2"   |