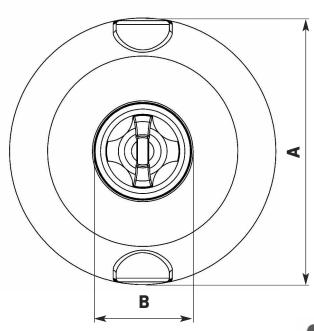

| A (mm) | 700  | B (mm)          | 455  |
|--------|------|-----------------|------|
| C (mm) | 1500 | Standard Outlet | 1.5" |

Please note: Tank sizes quoted are subject to a +/- 3% variation ENDURATANK®