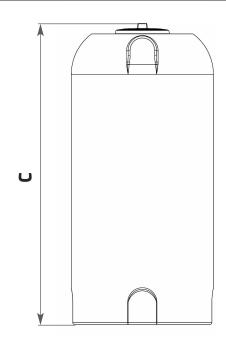

| A (mm) | 700  | B (mm)          | 455  |
|--------|------|-----------------|------|
| C (mm) | 1500 | Standard Outlet | 1.5" |

Please note: Tank sizes quoted are subject to a +/- 3% variation ENDURATANK®