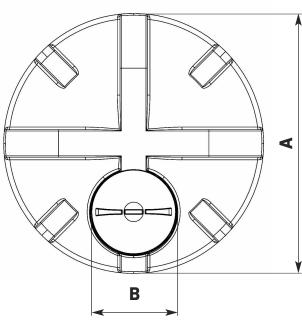

## **VERTICAL TANK**TECHNICAL SPECIFICATION

| NON POTABLE       | 172115 |                    |      |
|-------------------|--------|--------------------|------|
| CAPACITY (Litres) | 5000   | CAPACITY (Gallons) | 1100 |
|                   |        |                    |      |
| A (mm)            | 1900   | B (mm)             | 620  |
| C (mm)            | 2300   | Standard Outlet    | 2"   |