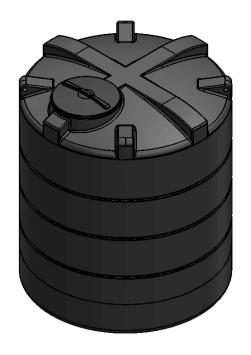

## **VERTICAL TANK**TECHNICAL SPECIFICATION

| NON POTABLE       | 172115 |                    |      |
|-------------------|--------|--------------------|------|
| CAPACITY (Litres) | 5000   | CAPACITY (Gallons) | 1100 |
|                   |        |                    |      |
| A (mm)            | 1900   | B (mm)             | 620  |
| C (mm)            | 2300   | Standard Outlet    | 2"   |