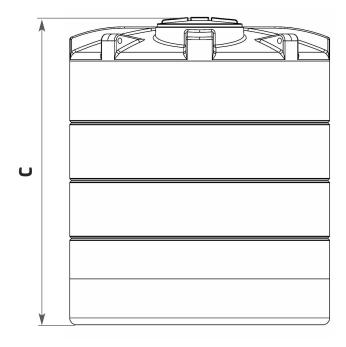

## **VERTICAL TANK**TECHNICAL SPECIFICATION

| NON POTABLE       | 172115 |                    |      |
|-------------------|--------|--------------------|------|
| CAPACITY (Litres) | 5000   | CAPACITY (Gallons) | 1100 |
|                   |        |                    |      |
| A (mm)            | 1900   | B (mm)             | 620  |
| C (mm)            | 2300   | Standard Outlet    | 2"   |