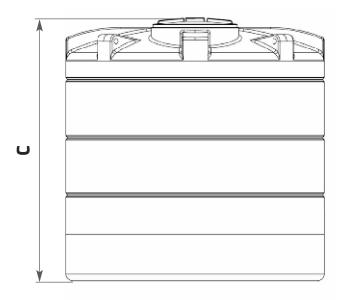

## VERTICAL TANK TECHNICAL SPECIFICATION

| NON POTABLE       | 172112 |                    |     |
|-------------------|--------|--------------------|-----|
| CAPACITY (Litres) | 4000   | CAPACITY (Gallons) | 880 |
|                   |        |                    |     |
| A (mm)            | 1900   | <b>B</b> (mm)      | 620 |
| <b>C</b> (mm)     | 1875   | Standard Outlet    | 2"  |