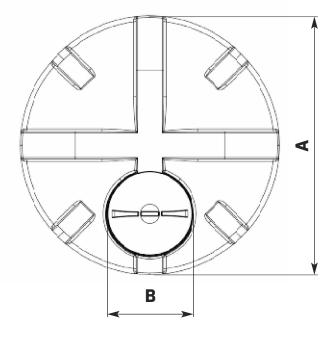

## VERTICAL TANK TECHNICAL SPECIFICATION

| NON POTABLE       | 172112 |                    |     |
|-------------------|--------|--------------------|-----|
| CAPACITY (Litres) | 4000   | CAPACITY (Gallons) | 880 |
|                   |        |                    |     |
| A (mm)            | 1900   | <b>B</b> (mm)      | 620 |
| <b>C</b> (mm)     | 1875   | Standard Outlet    | 2"  |