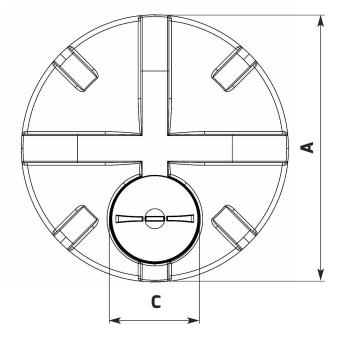

| A (mm) | 1900 | B (mm)          | 1430 |
|--------|------|-----------------|------|
| C (mm) | 455  | Standard Outlet | 2"   |

Please note: Tank sizes quoted are subject to a +/- 3% variation