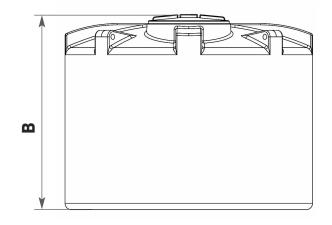

| A (mm) | 1900 | B (mm)          | 1430 |
|--------|------|-----------------|------|
| C (mm) | 455  | Standard Outlet | 2"   |

Please note: Tank sizes quoted are subject to a +/- 3% variation