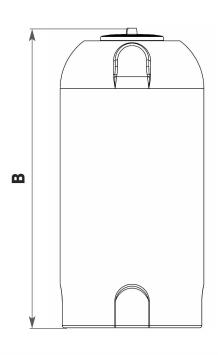

| A (mm) | 600 | B (mm)          | 1200 |
|--------|-----|-----------------|------|
| C (mm) | 455 | Standard Outlet | 1.5" |

ENDURATANK®
A Division of ENDURAMAXX

Please note: Tank sizes quoted are subject to a +/- 3% variation