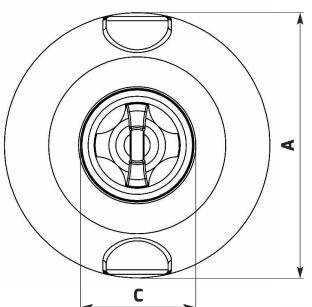

| A (mm) | 600 | B (mm)          | 1200 |
|--------|-----|-----------------|------|
| C (mm) | 455 | Standard Outlet | 1.5" |

ENDURATANK®
A Division of ENDURAMAXX

Please note: Tank sizes quoted are subject to a +/- 3% variation